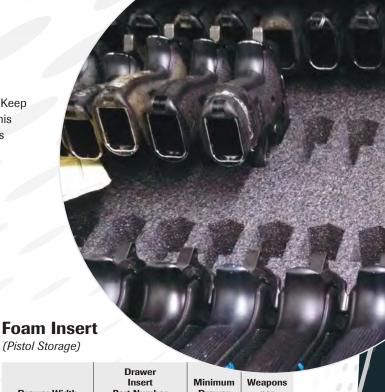

Modular Drawer Weapons Cabinets. This high density storage solution provides a maximum level of security in an organized and efficient storage footprint.

- Meets the requirements of paragraph 4 of the Small Arms Storage Rack Certification Document; part of AR 190-11 for the physical security of arms, ammunition and explosives
- Integrated locking system using eternal lock bars (see facing page) at both vertical drawer ends provides for ultimate security (padlock not included)
- Rubber-coated gun partitions and foam inserts for pistols protect and secure weapons within each drawer
- All drawers feature a bottom polyester mesh liner for weapon surface protection

| Drawer Width        | Drawer<br>Insert<br>Part Number<br>(includes<br>drawer liner) | Minimum<br>Drawer<br>Height | Weapons<br>per<br>Drawer |
|---------------------|---------------------------------------------------------------|-----------------------------|--------------------------|
| Slender (17-15/16") | 250PSF1                                                       | 13                          | 44                       |
| Standard (25-1/8")  | 250PSF2                                                       | 13                          | 64                       |
| Medium (31-1/2")    | 250PSF3                                                       | 13                          | 80                       |
| Extra (39-1/2")     | 250PSF4                                                       | 13                          | 100                      |
| Double (54-11/16")  | 250PSF5                                                       | 13                          | 140                      |