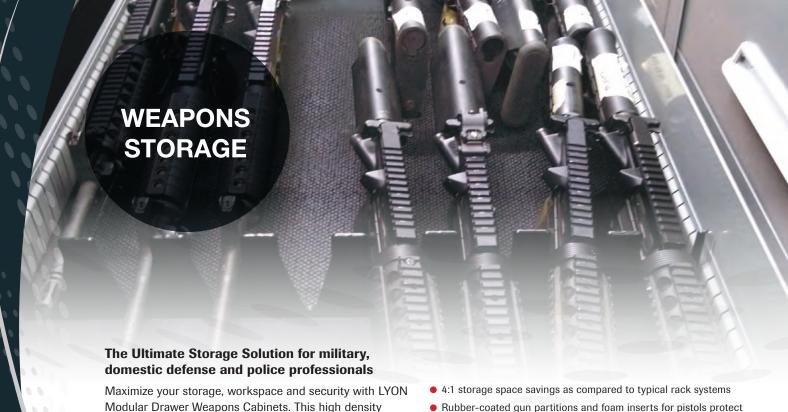

Modular Drawer Weapons Cabinets. This high density storage solution provides a maximum level of security in an organized and efficient storage footprint.

- Meets the requirements of paragraph 4 of the Small Arms Storage Rack Certification Document; part of AR 190-11 for the physical security of arms, ammunition and explosives
- Integrated locking system using eternal lock bars (see facing page) at both vertical drawer ends provides for ultimate security (padlock not included)
- Rubber-coated gun partitions and foam inserts for pistols protect and secure weapons within each drawer
- All drawers feature a bottom polyester mesh liner for weapon surface protection