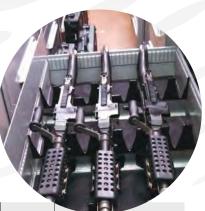

Modular Drawer Weapons Cabinets. This high density storage solution provides a maximum level of security in an organized and efficient storage footprint.

- Meets the requirements of paragraph 4 of the Small Arms Storage Rack Certification Document; part of AR 190-11 for the physical security of arms, ammunition and explosives
- Integrated locking system using eternal lock bars (see facing page) at both vertical drawer ends provides for ultimate security (padlock not included)
- Rubber-coated gun partitions and foam inserts for pistols protect and secure weapons within each drawer
- All drawers feature a bottom polyester mesh liner for weapon surface protection

### **Partitions**

(Rifle Storage)

\*Weapons length must be less than 39-1/4" for storage in "Extra" (39-1/2"w) Drawer

|                 |                                                               | _ ¬                         |                     | 100                                             |  |  |  |
|-----------------|---------------------------------------------------------------|-----------------------------|---------------------|-------------------------------------------------|--|--|--|
| Weapon<br>Model | Drawer<br>Insert<br>Part Number<br>(includes<br>drawer liner) | Minimum<br>Drawer<br>Height | EXTRA<br>(39-1/2"w) | Weapons per<br>Drawer<br>DOUBLE<br>(54-11/16"w) |  |  |  |
| SUBMACHINE GUN  |                                                               |                             |                     |                                                 |  |  |  |
| A4              | 250GSP1                                                       | 13                          | 8                   |                                                 |  |  |  |
| A4              | 250GSP3                                                       | 13                          |                     | 15                                              |  |  |  |
| A5              | 250GSP1                                                       | 14                          | 8                   |                                                 |  |  |  |
| A5              | 250GSP3                                                       | 14                          |                     | 15                                              |  |  |  |
| MP5A2           | 250GSP1                                                       | 13                          | 8                   |                                                 |  |  |  |
| MP5A2           | 250GSP3                                                       | 13                          |                     | 15                                              |  |  |  |
| MP5A3           | 250GSP1                                                       | 14                          | 8                   |                                                 |  |  |  |
| MP5A3           | 250GSP3                                                       | 14                          |                     | 15                                              |  |  |  |
| M3A1            | 250GSP5                                                       | 12                          | 11                  |                                                 |  |  |  |
| M3A1            | 250GSP6                                                       | 12                          |                     | 15                                              |  |  |  |
| SD              | 250GSP1                                                       | 14                          | 8                   |                                                 |  |  |  |
| SD              | 250GSP3                                                       | 14                          |                     | 15                                              |  |  |  |
|                 | CARBINE                                                       |                             |                     |                                                 |  |  |  |
| CAR15           | 250GSP2                                                       | 13                          |                     | 8                                               |  |  |  |
| M4              | 250GSP1                                                       | 13                          | 8                   |                                                 |  |  |  |
| M4              | 250GSP3                                                       | 13                          |                     | 15                                              |  |  |  |
| M4A1            | 250GSP1                                                       | 13                          | 8                   |                                                 |  |  |  |
| M4A1            | 250GSP3                                                       | 13                          |                     | 15                                              |  |  |  |
|                 | MACHINE GUN                                                   |                             |                     |                                                 |  |  |  |
| MAG-58          | 250GSP4                                                       | 16                          |                     | 5                                               |  |  |  |
| M240B           | 250GSP4                                                       | 16                          |                     | 5                                               |  |  |  |
| M240G           | 250GSP4                                                       | 16                          |                     | 5                                               |  |  |  |
| M249            | 250GSP4                                                       | 16                          |                     | 5                                               |  |  |  |
|                 |                                                               | SHOTGUN                     |                     |                                                 |  |  |  |
| M1200*          | 250GSP1                                                       | 13                          | 8                   |                                                 |  |  |  |
| M1200           | 250GSP2                                                       | 13                          |                     | 8                                               |  |  |  |
|                 |                                                               | RIFLE                       |                     |                                                 |  |  |  |
| M16*            | 250GSP1                                                       | 13                          | 8                   |                                                 |  |  |  |
| M16             | 250GSP2                                                       | 13                          |                     | 8                                               |  |  |  |
| M16 w/<br>M203  | 250GSP2                                                       | 13                          |                     | 8                                               |  |  |  |
| M-1A            | 250GSP2                                                       | 13                          |                     | 8                                               |  |  |  |
|                 | SNIPER RIFLE                                                  |                             |                     |                                                 |  |  |  |
| M-24            | 250GSP2                                                       | 13                          |                     | 8                                               |  |  |  |
| BARREL          |                                                               |                             |                     |                                                 |  |  |  |
| M2              | 250GSP2                                                       | 10                          |                     | 8                                               |  |  |  |