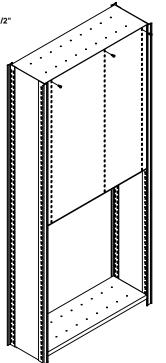

## HORIZONTAL BACK ASSEMBLY

1. TO INSTALL, SLIDE ONE SIDE OF A
HALF BACK SECTION BETWEEN THE
BACK OF THE SHELF AND THE INSIDE
OF THE TEE POST. TOP OF BACK WILL BE
FLUSH WITH TOP OF SHELF.

2. ONCE THE HALF SECTION IS IN PLACE AND THE HOLES LINE UP, ATTACH BACK TO SHELF FLANGE WITH THREE 5/16" X 1/2" SHEET METAL SCREWS.

DO NOT TIGHTEN THE SCREWS FOR NOW (JUST ENOUGH TO HOLD THE PANEL IN PLACE UNTIL THE OTHER SIDE IS ASSEMBLED).