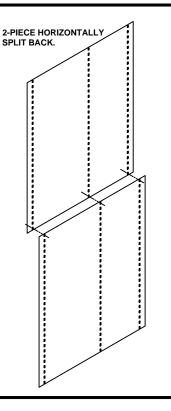

## 8000 SERIES BACKS

## HORIZONTAL BACK ASSEMBLY

1. TO INSTALL, SLIDE ONE SIDE OF A
HALF BACK SECTION BETWEEN THE
BACK OF THE SHELF AND THE INSIDE
OF THE TEE POST. TOP OF BACK WILL BE
FLUSH WITH TOP OF SHELF.

2. ONCE THE HALF SECTION IS IN PLACE AND THE HOLES LINE UP, ATTACH BACK TO SHELF FLANGE WITH THREE 5/16" X 1/2" SHEET METAL SCREWS.