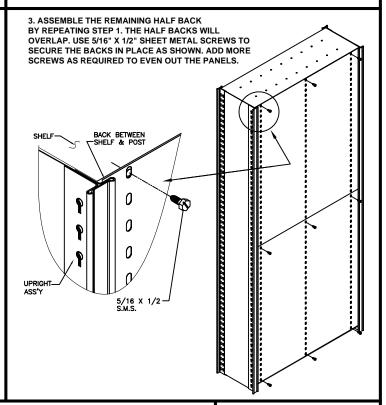

## HORIZONTAL BACK ASSEMBLY

1. TO INSTALL, SLIDE ONE SIDE OF A
HALF BACK SECTION BETWEEN THE
BACK OF THE SHELF AND THE INSIDE
OF THE TEE POST. TOP OF BACK WILL BE
FLUSH WITH TOP OF SHELF.

2. ONCE THE HALF SECTION IS IN PLACE AND THE HOLES LINE UP, ATTACH BACK TO SHELF FLANGE WITH THREE 5/16" X 1/2" SHEET METAL SCREWS.

DO NOT TIGHTEN THE SCREWS FOR NOW (JUST ENOUGH TO HOLD THE PANEL IN PLACE UNTIL THE OTHER SIDE IS ASSEMBLED).