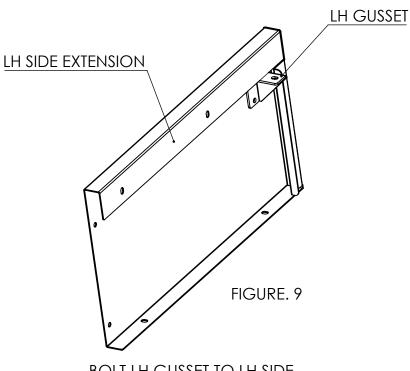

## LOWER COMPARTMENT ASSEMBLY

BOLT LH GUSSET TO LH SIDE EXTENSION. BOLT RH GUSSET TO RH SIDE EXTENSION

BOLT LH SIDE EXTENSION TO SIDE PANEL. BOLT RH SIDE EXTENSION TO

OTHER SIDE PANEL.