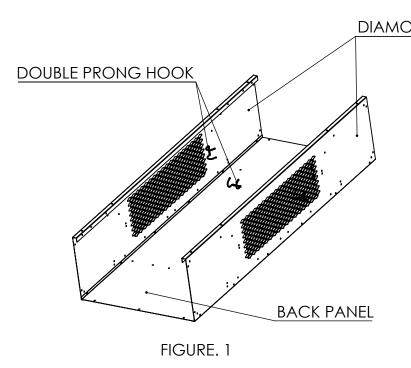

USE #10-24 MACHINE SCREWS WITH #10-24 NUTS TO BOLT DOUBLE PRONG HOOKS TO BACK PANEL AND DIAMOND PERFORATED SIDE PANELS. NEXT BOLT DIAMOND PERFORATED SIDES TO BACK PANEL. NOTE: SIDE PANELS ARE IDENTICAL.