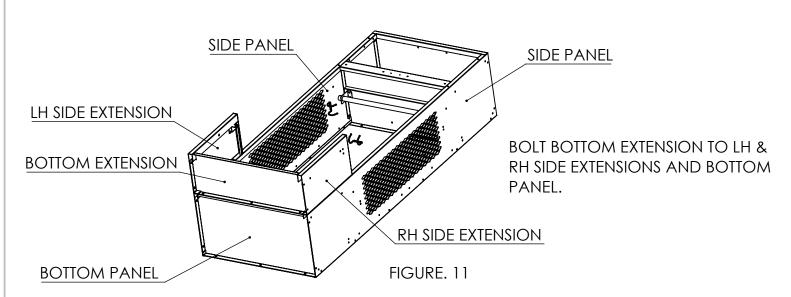

## LOWER COMPARTMENT ASSEMBLY

BOLT LH GUSSET TO LH SIDE EXTENSION. BOLT RH GUSSET TO RH SIDE EXTENSION

BOLT LH SIDE EXTENSION TO SIDE PANEL. BOLT RH SIDE EXTENSION TO

OTHER SIDE PANEL.

## LOWER COMPARTMENT ASSEMBLY CONTINUED

BOLT LOWER COMPARTMENT FRONT TO LH & RH SIDE EXTENSIONS AND LH & RH GUSSETS. BOLT PADLOCK STRIKE TO LC FRONT. BOLT LID ASSEMBLY HINGE TO LOWER SHELF.