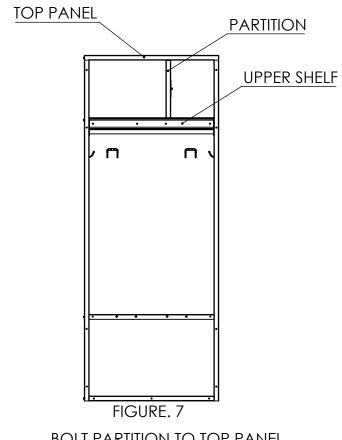

## UPPER COMPARTMENT ASSEMBLY

BOLT PADLOCK HASP TO PARTITION.

BOLT PARTITION TO TOP PANEL AND UPPER SHELF.