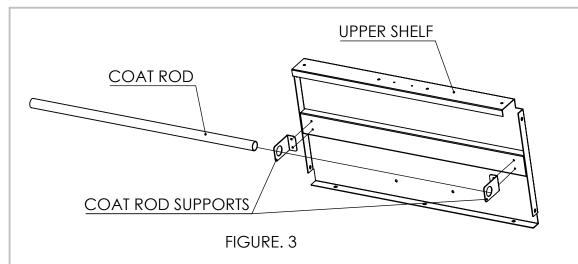

#10-24 NUT

#10-24 SELF TAPPING SCREW

REVISIONS DATE

9124-AA

SHEET 1 OF 5

INSTALL COAT ROD SUPPORTS TO UPPER SHELF USING #10 X 5/16 SELF TAPPING SCREWS. SLIDE COAT ROD INTO COAT ROD SUPPORTS EYE HOLES.

BOLT UPPER AND LOWER SHELVES TO BACK AND SIDE PANELS.