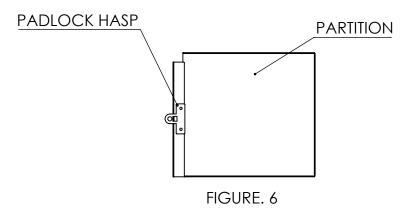

## UPPER COMPARTMENT ASSEMBLY

BOLT PADLOCK HASP TO PARTITION.

BOLT PARTITION TO TOP PANEL AND UPPER SHELF.