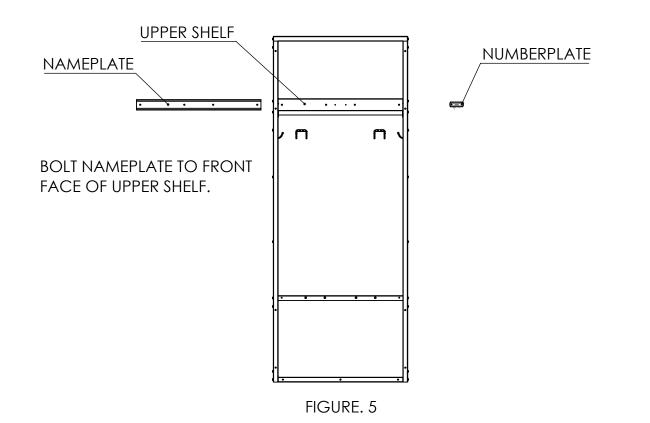

USE #10-24 MACHINE SCREWS WITH #10-24 NUTS TO BOLT DOUBLE PRONG HOOKS TO BACK PANEL AND DIAMOND PERFORATED SIDE PANELS. NEXT BOLT DIAMOND PERFORATED SIDES TO BACK PANEL. NOTE: SIDE PANELS ARE IDENTICAL.



FIGURE. 2

BOLT TOP AND BOTTOM PANELS TO THE BACK AND SIDE PANELS. KEEP OVERLAPPING FLANGES FACING FORWARD.

NOTE: TOP PANEL HAS PUNCHING FOR OPTIONAL LOCKED COMPARTMENT.

FASTENERS SHOWN IN ACTUAL SIZE



#10-24 X 1/2 MACHINE SCREW



#10-24 NUT



#10-24 SELF TAPPING SCREW





REVISIONS DATE

9124-AA

SHEET 1 OF 5



INSTALL COAT ROD SUPPORTS TO UPPER SHELF USING #10 X 5/16 SELF TAPPING SCREWS. SLIDE COAT ROD INTO COAT ROD SUPPORTS EYE HOLES.



BOLT UPPER AND LOWER SHELVES TO BACK AND SIDE PANELS.





**OPTIONAL PRODUCT** 

NAMEPLATE CAN BE REPLACED WITH NUMBER PLATE.



## UPPER COMPARTMENT ASSEMBLY



BOLT PADLOCK HASP TO PARTITION.





BOLT PARTITION TO TOP PANEL AND UPPER SHELF.



## LOWER COMPARTMENT ASSEMBLY



BOLT LH GUSSET TO LH SIDE EXTENSION. BOLT RH GUSSET TO RH SIDE EXTENSION



BOLT LH SIDE EXTENSION TO SIDE PANEL. BOLT RH SIDE EXTENSION TO

OTHER SIDE PANEL.





## LOWER COMPARTMENT ASSEMBLY CONTINUED



BOLT LOWER COMPARTMENT FRONT TO LH & RH SIDE EXTENSIONS AND LH & RH GUSSETS. BOLT PADLOCK STRIKE TO LC FRONT. BOLT LID ASSEMBLY HINGE TO LOWER SHELF.