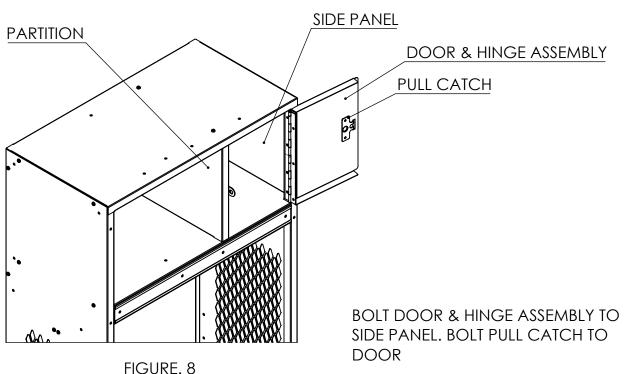

## LOWER COMPARTMENT ASSEMBLY

BOLT LH GUSSET TO LH SIDE EXTENSION. BOLT RH GUSSET TO RH SIDE EXTENSION

BOLT LH SIDE EXTENSION TO SIDE PANEL. BOLT RH SIDE EXTENSION TO

OTHER SIDE PANEL.

## LOWER COMPARTMENT ASSEMBLY CONTINUED

BOLT LOWER COMPARTMENT FRONT TO LH & RH SIDE EXTENSIONS AND LH & RH GUSSETS. BOLT PADLOCK STRIKE TO LC FRONT. BOLT LID ASSEMBLY HINGE TO LOWER SHELF.