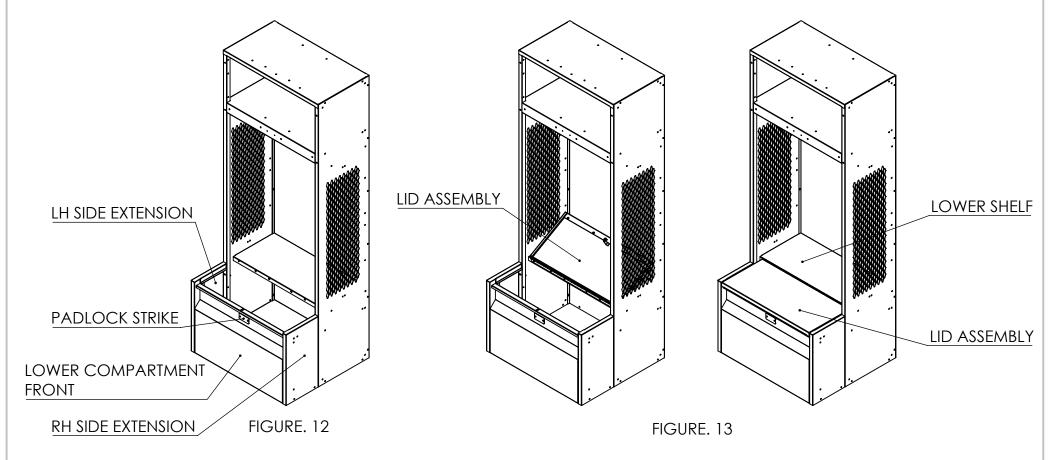

## LOWER COMPARTMENT ASSEMBLY

BOLT LH GUSSET TO LH SIDE EXTENSION. BOLT RH GUSSET TO RH SIDE EXTENSION

BOLT LH SIDE EXTENSION TO SIDE PANEL. BOLT RH SIDE EXTENSION TO

OTHER SIDE PANEL.

## LOWER COMPARTMENT ASSEMBLY CONTINUED

BOLT LOWER COMPARTMENT FRONT TO LH & RH SIDE EXTENSIONS AND LH & RH GUSSETS. BOLT PADLOCK STRIKE TO LC FRONT. BOLT LID ASSEMBLY HINGE TO LOWER SHELF.