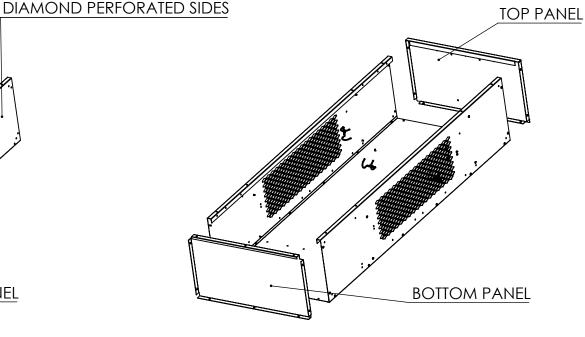

FIGURE. 2

BOLT TOP AND BOTTOM PANELS TO THE BACK AND SIDE PANELS. KEEP OVERLAPPING FLANGES FACING FORWARD.

NOTE: TOP PANEL HAS PUNCHING FOR OPTIONAL LOCKED COMPARTMENT.

FASTENERS SHOWN IN ACTUAL SIZE

#10-24 X 1/2 MACHINE SCREW