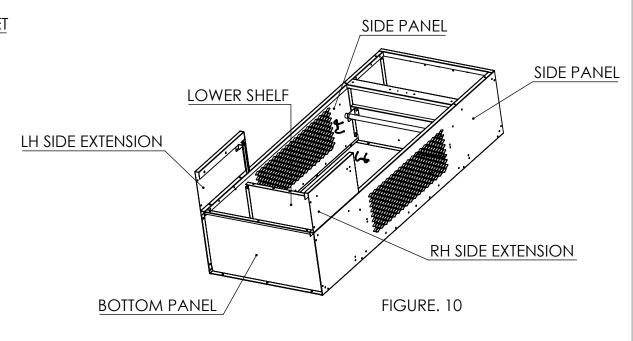

## LOWER COMPARTMENT ASSEMBLY

BOLT LH GUSSET TO LH SIDE EXTENSION. BOLT RH GUSSET TO RH SIDE EXTENSION

BOLT LH SIDE EXTENSION TO SIDE PANEL. BOLT RH SIDE EXTENSION TO

OTHER SIDE PANEL.

## LOWER COMPARTMENT ASSEMBLY CONTINUED

BOLT LOWER COMPARTMENT FRONT TO LH & RH SIDE EXTENSIONS AND LH & RH GUSSETS. BOLT PADLOCK STRIKE TO LC FRONT. BOLT LID ASSEMBLY HINGE TO LOWER SHELF.