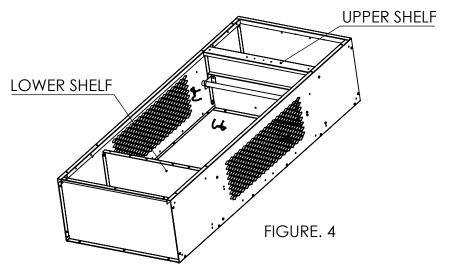

#10-24 NUT

#10-24 SELF TAPPING SCREW

REVISIONS DATE

9124-AA

SHEET 1 OF 5

INSTALL COAT ROD SUPPORTS TO UPPER SHELF USING #10 X 5/16 SELF TAPPING SCREWS. SLIDE COAT ROD INTO COAT ROD SUPPORTS EYE HOLES.

BOLT UPPER AND LOWER SHELVES TO BACK AND SIDE PANELS.