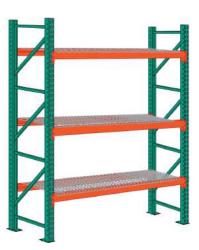

INDUSTRIAL SHELVING Ideal for small to medium sized items and bins.

BOLTLESS RIVET RACK Storage for medium sized items. Easily adjustable with a variety of decking options.

BULK STORAGE RACK Ideal for medium to large bulky items. Available with a variety of decking options.