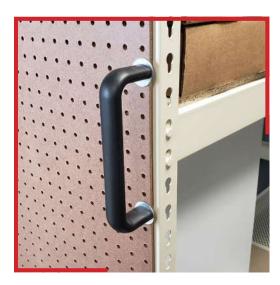

#### Mobilizing

The mobile carriages are equipped with a smooth and almost effortless operating system. The track is ADA approved and comes with anti-tip capabilities when needed.

MANUAL SYSTEMS Manual systems help to keep costs low while offering many ergonomic features such as pull handles and foot stop brakes to keep the section stationary when needed.

The manual systems work well for systems with carriages under 12' under normal loading conditions

MECHANICAL SYSTEMS Mechanical assist systems are available when the load is excessive or the carriages are long.