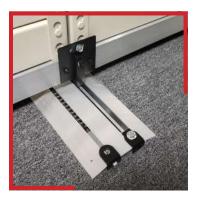

ALUMINUM TRACKS Carriages glide easily along aluminum tracks. Single and double tracks available for various applications.

BUMPERS Carriage bumpers are 1-1/4" and prevent the aluminum carriages from colliding into each other.

BRAKES Carriages are available with foot stop brakes or brakes integrated within the handle.