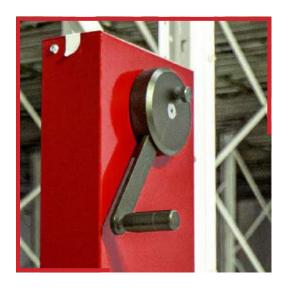

The manual systems work well for systems with carriages under 12' under normal loading conditions

MECHANICAL SYSTEMS Mechanical assist systems are available when the load is excessive or the carriages are long.

All mechanical systems have 3 gear ratios to easily move the product with only 5 lbs of force necessary. Brakes are integrated into the handle to keep the section stationary when needed.