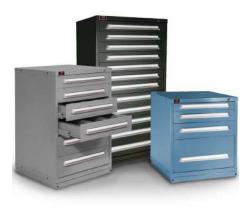

PALLET RACK Storage for large items and palleted items. Ideal for storing heavy loads.

MODULAR CABINETS High-density storage for small parts and tools.

LOCKERS Provide personal storage at factories and warehouses for each shift.