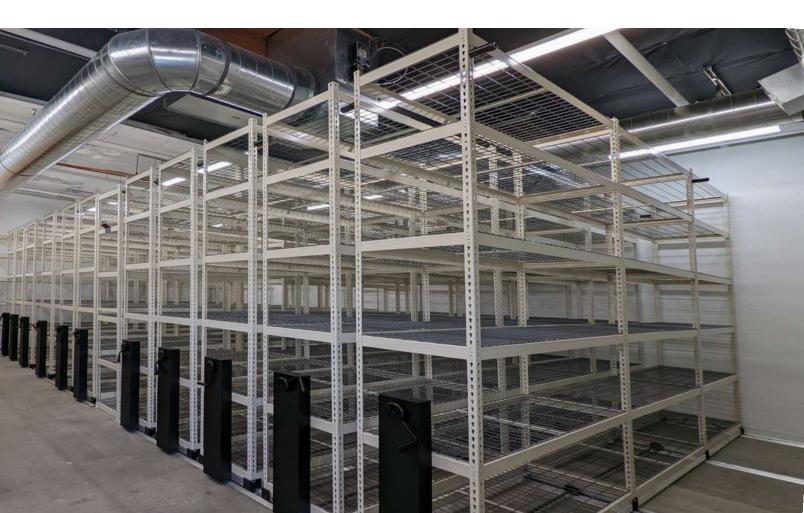

#### **Higher capacities and taller units**

By using the available vertical space and extending the steel shelving up, more warehouse room is available below to add even more storage racks. With more available floor space, there is even room left over to create additional areas for loading, unloading, packing, and even employee space.