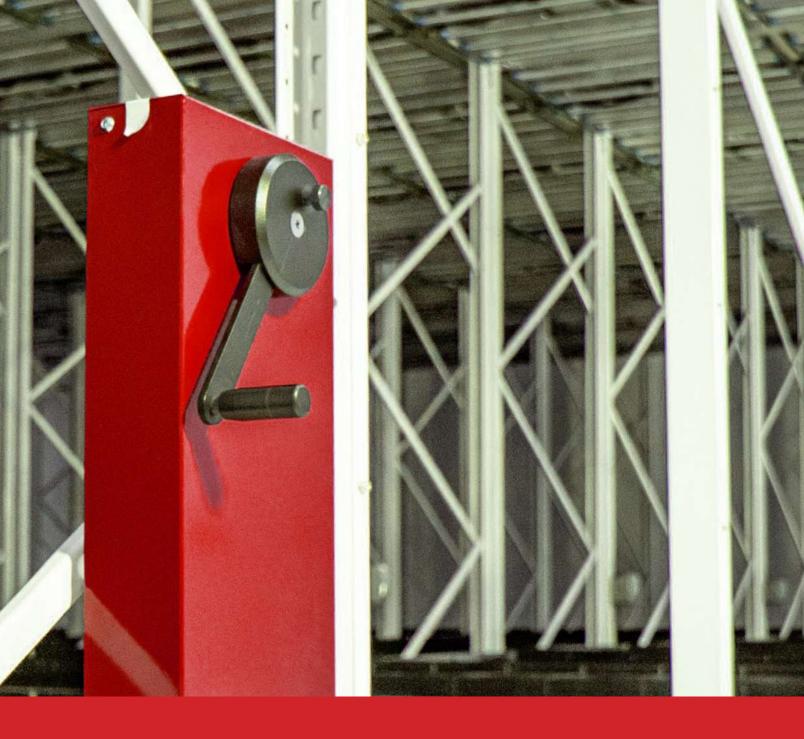

#### Mobilizing

The mobile carriages are equipped with a smooth and almost effortless operating system. The track is ADA approved and comes with anti-tip capabilities when needed.

MANUAL SYSTEMS Manual systems help to keep costs low while offering many ergonomic features such as pull handles and foot stop brakes to keep the section stationary when needed.

All mechanical systems have 3 gear ratios to easily move the product with only 5 lbs of force necessary. Brakes are integrated into the handle to keep the section stationary when needed.