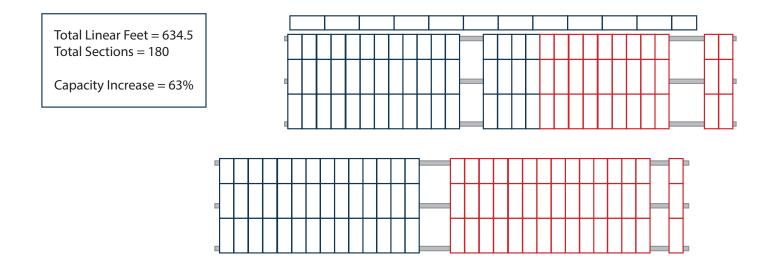

# How it could be!

Instead of storage being forever stationary, shelving or cabinets can be installed on a precision track system that seamlessly glide along, granting instant access to the required storage unit. This fluidity of movement optimizes space utilization, allowing for a doubling or even tripling of storage capacity within the same footprint.

# Mobilize a variety of storage units

Mobile carriages are an ideal solution for both small and large storage solutions! Instantly transform a variety of units into a high-density mobile storage solution.

#### Move one, move many

Sections can be moved individually as needed, but the best feature of the mobile carriages is moving several sections at one time. Because these units glide so easily along the tracks, moving one section can also push along other sections behind it, saving you time and energy when access to a middle section is needed.