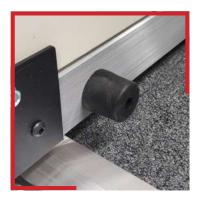

ALUMINUM TRACKS Carriages glide easily along aluminum tracks. Single and double tracks available for various applications.

BUMPERS Carriage bumpers are 1-1/4" and prevent the aluminum carriages from colliding into each other.