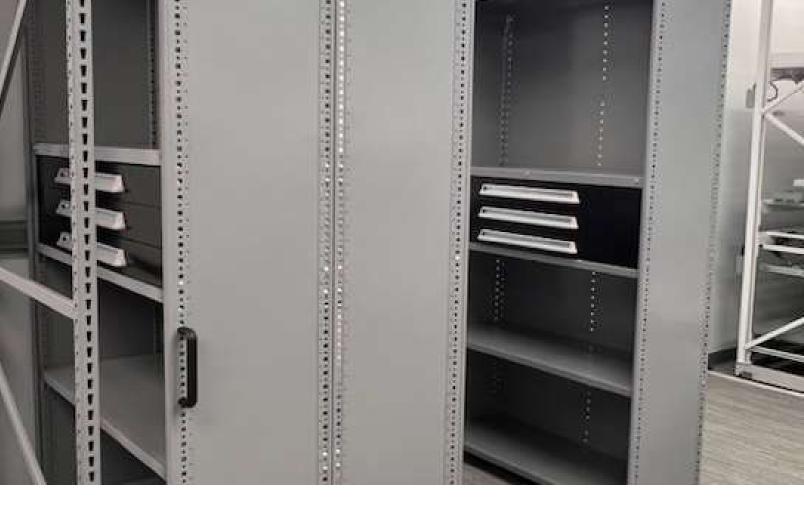

# Mobilize a variety of storage units

Mobile carriages are an ideal solution for both small and large storage solutions! Instantly transform a variety of units into a high-density mobile storage solution.

PALLET RACK Storage for large items and palleted items. Ideal for storing heavy loads.

MODULAR CABINETS High-density storage for small parts and tools.

LOCKERS Provide personal storage at factories and warehouses for each shift.