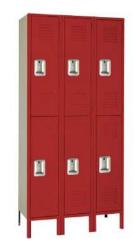

PALLET RACK Storage for large items and palleted items. Ideal for storing heavy loads.

MODULAR CABINETS High-density storage for small parts and tools.

LOCKERS Provide personal storage at factories and warehouses for each shift.