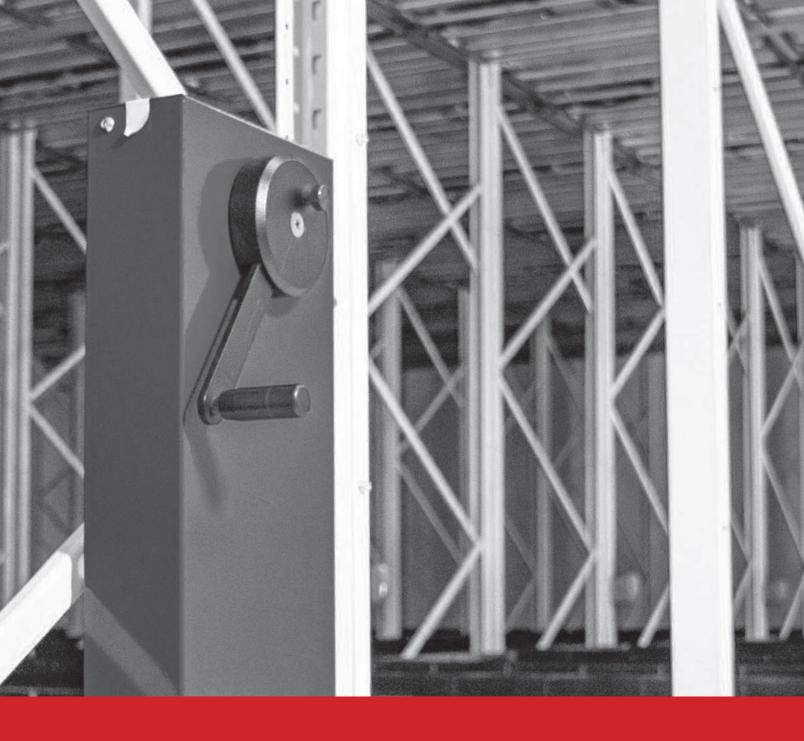

The manual systems work well for systems with carriages under 12' under normal loading conditions

MECHANICAL SYSTEMS Mechanical assist systems are available when the load is excessive or the carriages are long.

All mechanical systems have 3 gear ratios to easily move the product with only 5 lbs of force necessary. Brakes are integrated into the handle to keep the section stationary when needed.