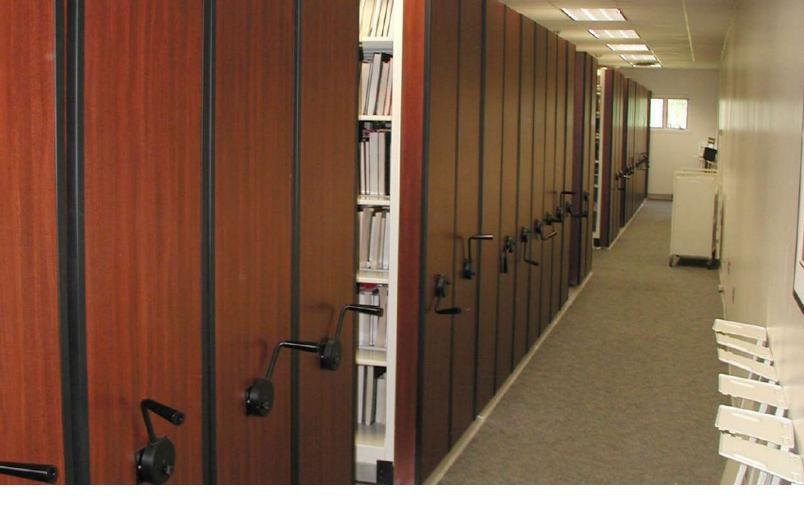

#### **Tailored solutions for your space**

Tailoring your storage solution to fit seamlessly within your space is paramount, and our Mobile Carriages offer a versatile array of end panel options to suit your specific needs.

For enhanced functionality, choose from a selection of options such as pegboard, grid wall, and slat wall. These dynamic choices provide customizable display and storage capabilities, ensuring efficient utilization of every inch.

For a clean and simple aesthetic, opt for end panels crafted from acrylic, Masonite, or steel. These options offer sturdy enclosures, keeping your products secure and neatly contained.

Seeking a touch of sophistication? Explore our upscale offerings of melamine and laminate end panels, elevating the visual appeal of your storage solution while maintaining exceptional durability.