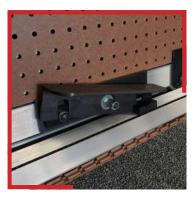

BRAKES Carriages are available with foot stop brakes or brakes integrated within the handle.