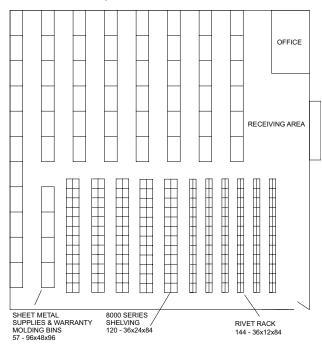

### Basic Parts Dept.

## TYPICAL AUTOMOTIVE PARTS DEPARTMENT

The fully integrated parts department (bottom), compared to the basic parts department (top), increases storage capacity by 30% while reducing floor space requirements by 1,458 sq. ft.