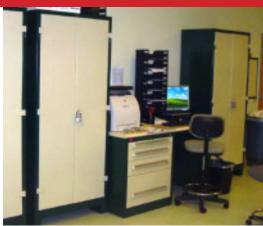

### **INTEGRATED AUTOMOTIVE**

MODULAR DRAWER CABINETS provide high-density storage that is ideal for organizing small to mid-sized parts. Rotate items quickly by relocating the fastest moving items to a custom designed parts counter using modular drawer cabinets.

ALL-WELDED CABINETS provide a secure location any place in your shop. Heavy-duty 14 gauge steel makes these cabinets durable and nearly impenetrable. Store valuable items in these units to reduce shrinkage and deter theft.

WORKSTATIONS AND
WORKBENCHES extend your
repair and maintenance
services by providing a repair
area for engine parts. Create
your ideal workstation by
choosing from a selection
of pre-engineered workstations
or customize your own.