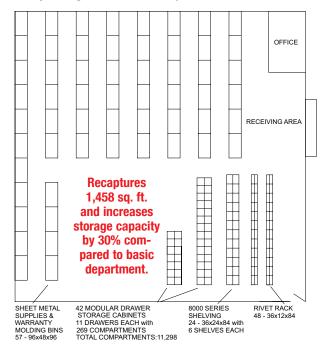

### Fully Integrated Parts Dept.

Learn more at lyonworkspace.com or call Customer Service at 800-323-0082

## TYPICAL AUTOMOTIVE PARTS DEPARTMENT

The fully integrated parts department (bottom), compared to the basic parts department (top), increases storage capacity by 30% while reducing floor space requirements by 1,458 sq. ft.

The fully integrated solution consists of the following:

- Rivet Rack: 36"w x 12"d x 84"h for overstock of small parts
- 8000 Series Open/Closed Shelving Sections:
  36"w x 24"d x 84"h for moldings
- Bar, Pipe & Rod Rack:
  36"w x 21-7/8"d x 79-1/4"h
  for long parts
- Bulk Storage Rack:
   96"w x 48"d x 96"h
   for sheet metal parts
- All-Welded Storage Cabinets: 36"w x 21"d x 82"h for heavy parts/security
- Modular Drawer Storage Cabinets: (common inside drawer height range 2-1/4" to 6-3/16") for high density, secured small parts storage