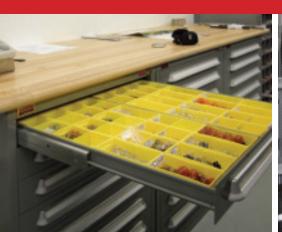

### **INTEGRATED AUTOMOTIVE**

MODULAR DRAWER CABINETS provide high-density storage that is ideal for organizing small to mid-sized parts. Rotate items quickly by relocating the fastest moving items to a custom designed parts counter using modular drawer cabinets.