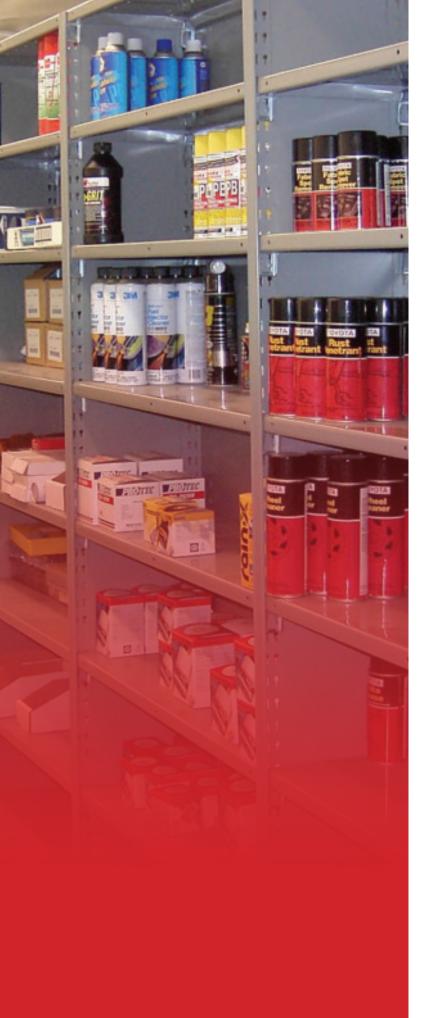

## STORAGE SOLUTIONS

AUTOMOTIVE SHELVING is a necessity in any parts or service department. Lyon offers a variety of shelving options from pallet rack to boltless shelving, rivet rack to clip shelving. Want more flexibility, high-density drawers in shelving offer a solution that maximizes organization.

SPECIALITY STORAGE
RACKS are perfect for the
difficult to store bulky items
like mufflers, sheet metal parts,
tires and batteries as well as
bulky merchandise in cartons.
Speciality storage racks are easy
to assemble and offer a cost
effective solution.