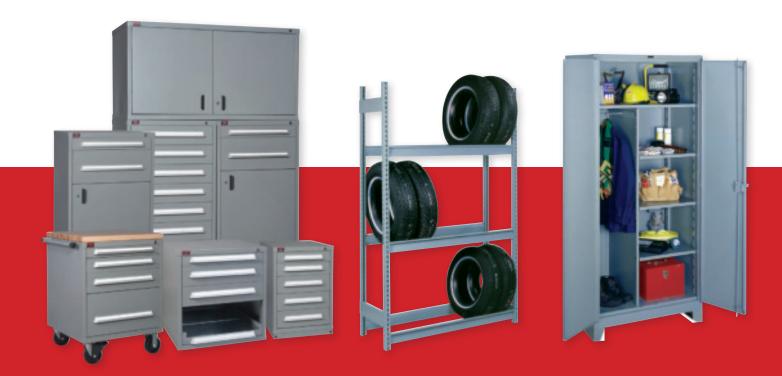

### **INTEGRATED AUTOMOTIVE**

MODULAR DRAWER CABINETS provide high-density storage that is ideal for organizing small to mid-sized parts. Rotate items quickly by relocating the fastest moving items to a custom designed parts counter using modular drawer cabinets.

SPECIALITY STORAGE
RACKS are perfect for the
difficult to store bulky items
like mufflers, sheet metal parts,
tires and batteries as well as
bulky merchandise in cartons.
Speciality storage racks are easy
to assemble and offer a cost
effective solution.

ALL-WELDED CABINETS provide a secure location any place in your shop. Heavy-duty 14 gauge steel makes these cabinets durable and nearly impenetrable. Store valuable items in these units to reduce shrinkage and deter theft.

ALL-WELDED LOCKERS
help keep personal items such as
bags, cell phones, and computers
safe while employees are on the
job. The heavy-duty construction
helps deter theft and is durable
enough to last for years.