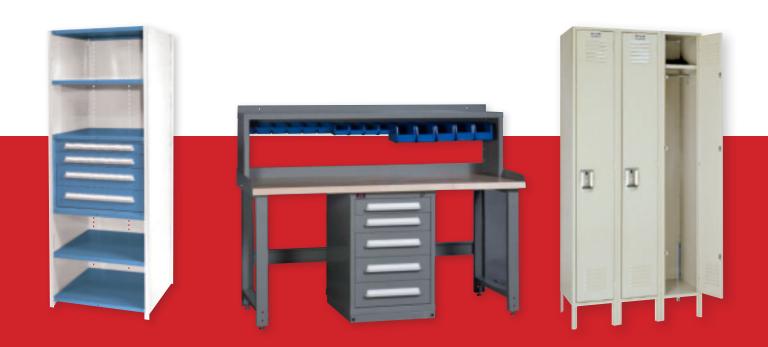

### **INTEGRATED AUTOMOTIVE**

MODULAR DRAWER CABINETS provide high-density storage that is ideal for organizing small to mid-sized parts. Rotate items quickly by relocating the fastest moving items to a custom designed parts counter using modular drawer cabinets.

ALL-WELDED CABINETS provide a secure location any place in your shop. Heavy-duty 14 gauge steel makes these cabinets durable and nearly impenetrable. Store valuable items in these units to reduce shrinkage and deter theft.

WORKSTATIONS AND
WORKBENCHES extend your
repair and maintenance
services by providing a repair
area for engine parts. Create
your ideal workstation by
choosing from a selection
of pre-engineered workstations
or customize your own.

ALL-WELDED LOCKERS
help keep personal items such as
bags, cell phones, and computers
safe while employees are on the
job. The heavy-duty construction
helps deter theft and is durable
enough to last for years.