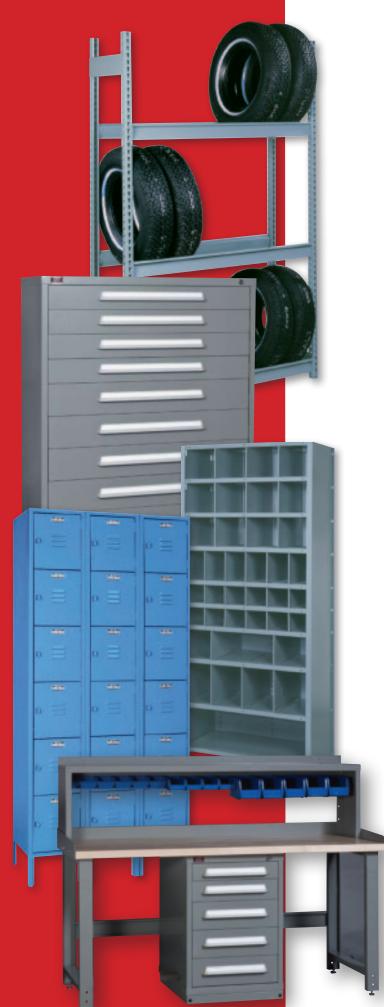

SPECIALITY STORAGE
RACKS are perfect for the
difficult to store bulky items
like mufflers, sheet metal parts,
tires and batteries as well as
bulky merchandise in cartons.
Speciality storage racks are easy
to assemble and offer a cost
effective solution.

## STORAGE SOLUTIONS

AUTOMOTIVE SHELVING is a necessity in any parts or service department. Lyon offers a variety of shelving options from pallet rack to boltless shelving, rivet rack to clip shelving. Want more flexibility, high-density drawers in shelving offer a solution that maximizes organization.

ALL-WELDED LOCKERS
help keep personal items such as
bags, cell phones, and computers
safe while employees are on the
job. The heavy-duty construction
helps deter theft and is durable
enough to last for years.