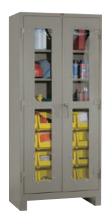

## clearview and 4-door

Check out the contents of your cabinet without even opening the door. Or create secure storage for four people in a single cabinet. Those are just some of the things you can do with the Lyon Clearview and 4-Door all-welded cabinets.

The heavy Lexan door inserts permit supervision to quickly evaluate supply inventory without even opening the doors. The all-welded construction and heavy-duty brass pin hinges provide superior strength and durability