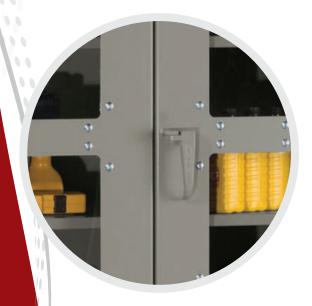

- 14 gauge, all-welded construction
- Evenly distributed load capacity
  1,450 lbs per shelf
- Shelves adjust on 3" vertical centers
- Cast aluminum handle with 3/8" thick padlock hasp
- 3-point locking system
- 4" high welded on legs

The heavy Lexan door inserts permit supervision to quickly evaluate supply inventory without even opening the doors. The all-welded construction and heavy-duty brass pin hinges provide superior strength and durability