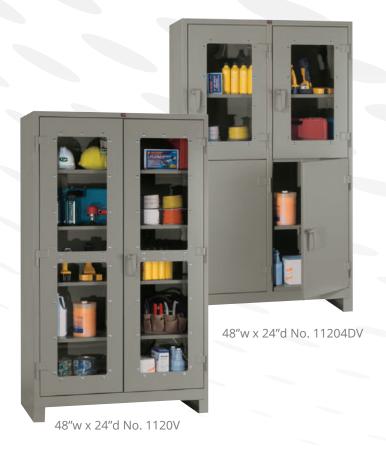

## clearview and 4-door

Check out the contents of your cabinet without even opening the door. Or create secure storage for four people in a single cabinet. Those are just some of the things you can do with the Lyon Clearview and 4-Door all-welded cabinets.

The heavy Lexan door inserts permit supervision to quickly evaluate supply inventory without even opening the doors. The all-welded construction and heavy-duty brass pin hinges provide superior strength and durability

36"w x 21"d No. 1123V

48"w x 24"d No. 11204D