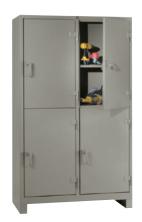

## clearview and 4-door

Check out the contents of your cabinet without even opening the door. Or create secure storage for four people in a single cabinet. Those are just some of the things you can do with the Lyon Clearview and 4-Door all-welded cabinets.

The heavy Lexan door inserts permit supervision to quickly evaluate supply inventory without even opening the doors. The all-welded construction and heavy-duty brass pin hinges provide superior strength and durability