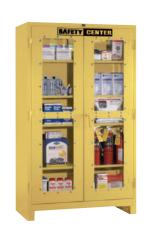

## **SAFETY CENTER**

The bright yellow of the safety center cuts emergency response time dramatically by keeping critical safety supplies nearby and at the ready 24/7.

48"w x 24"d No. 1120SC