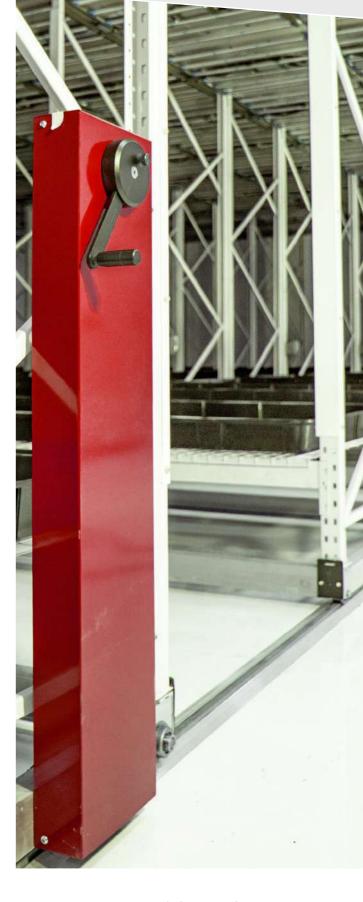

Our carriages are capable of holding up to 1,400 lbs per carriage foot. All carriages roll on stainless wheels with precision bearings.

Drive shafts are all stainless steel to help combat against rust and corrosion. Our standard option is a single-spoke mechanical assist handle. We offer three gear ratios to ensure that all loads can be moved seamlessly and effortlessly.

The mobile carriages are equipped with a smooth and effortless operating system. Our track is ADA approved and comes with anti-tip capabilities when needed.

Carriages can hold fully loaded Rivet Rack, Bulk Storage Rack, Pallet Rack, and even Modular Cabinets!