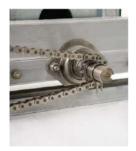

Our carriages are capable of holding up to 1,400 lbs per carriage foot. All carriages roll on stainless wheels with precision bearings.

Drive shafts are all stainless steel to help combat against rust and corrosion. Our standard option is a single-spoke mechanical assist handle. We offer three gear ratios to ensure that all loads can be moved seamlessly and effortlessly.