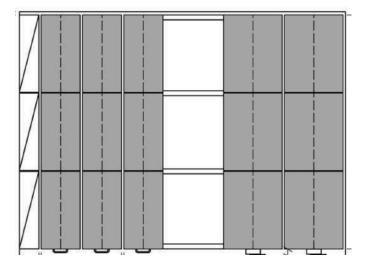

## UNLOCK THE FULL POTENTIAL OF YOUR SPACE

Lyon's high-density mobile carriages are designed to make the most of your available space. With their compact and movable design, you can significantly increase your storage capacity.

The mobile carriages are equipped with a smooth and effortless operating system. Our track is ADA approved and comes with anti-tip capabilities when needed.

Carriages can hold fully loaded Rivet Rack, Bulk Storage Rack, Pallet Rack, and even Modular Cabinets!