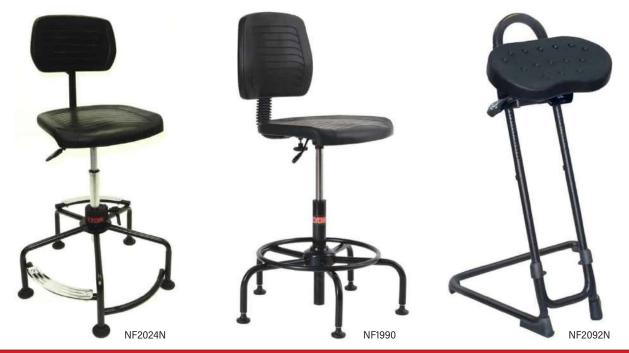

Lyon's workbench seating boasts rugged construction, featuring polyurethane seats and backs engineered to ensure durability even under challenging conditions. Their ergonomic design caters to a wide range of body types, offering multiple height adjustments for prolonged comfort. Items ship unassembled.

|             | Standard Industrial Chair                                                                              | Spider Stool                                                                                                 | Sit-Stand Stool                                                                                   |
|-------------|--------------------------------------------------------------------------------------------------------|--------------------------------------------------------------------------------------------------------------|---------------------------------------------------------------------------------------------------|
| ltem        | NF2024N                                                                                                | NF1990                                                                                                       | NF2092N                                                                                           |
| Capacity    | 300 lbs                                                                                                | 300 lbs                                                                                                      | 300 lbs                                                                                           |
| Adjustable  | Seat Height 17"h to 35"h                                                                               | Seat Height 21"h to 31"h                                                                                     | Seat Height 24"h - 34"h<br>20° Pivot Range for Seat Angle                                         |
| Dimensions  | Seat - 16"w x 16"d<br>Backrest - 14-3/4"w x 8"h                                                        | Seat - 16-1/2"w x 16-1/2"d<br>Backrest - 15-1/2"w x 12-1/2"h                                                 | Seat - 14"w x 8-1/2"d                                                                             |
| Includes    | Tubular Bottom Steel Base w/<br>Glides<br>25" Wide Five Leg Base<br>2 Level Footrest<br>Pneumatic Lift | Tubular Bottom Steel Base w/<br>Glides<br>25" Wide Five Leg Base<br>20" Diameter Foot Ring<br>Pneumatic Lift | Tubular Steel Column<br>Construction<br>Gravity Locking System<br>Handle and Rollers for Mobility |
| Accessories | NF2077N - Arm Rests<br>NF2061N - Casters                                                               | NF2077N - Arm Rests                                                                                          | -                                                                                                 |