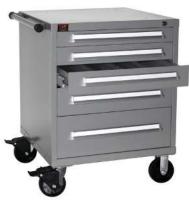

## **MODULAR CABINETS**

## ORGANIZED STORAGE DESIGNED FOR EFFICIENCY

Get the highest density storage solution for small to mid-sized products, while also reducing your storage footprint by as much as 50%.

- 400 lb. capacity per drawer
- Full extension drawers offer 100% visibility to stored product
- Movable partitions and dividers
- Reinforced cabinet bottoms
- Wide base opening for forklift access
- Cabinet options include 6 heights and 5 widths to choose from
- Available in 7 premier color options

The Lyon drawer suspension features the highest quality glides. Full extension drawers are ergonomically engineered to provide the best possible human reach points. Easily rearrange the dividers of a layout kit to customize the storage space to fit your items.

Choose from single drawer or multiple drawer access as well as different locking options. Matching shelf cabinets, overhead units, and mobile workstations are also available.

Vulcan

Black

Dove

Gray

Putty

overhead cabinets