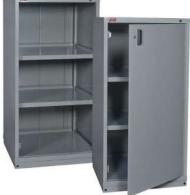

Choose from single drawer or multiple drawer access as well as different locking options. Matching shelf cabinets, overhead units, and mobile workstations are also available.

Vulcan

Black

Dove

Gray

Putty

overhead cabinets