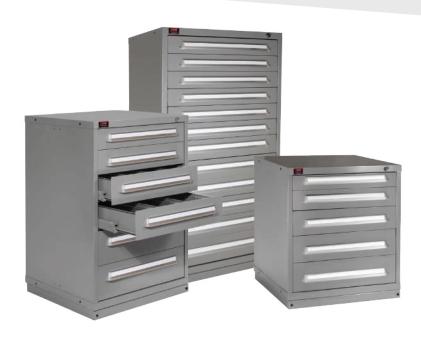

## ORGANIZED STORAGE DESIGNED FOR EFFICIENCY

Get the highest density storage solution for small to mid-sized products, while also reducing your storage footprint by as much as 50%.

- 400 lb. capacity per drawer
- Full extension drawers offer 100% visibility to stored product
- Movable partitions and dividers
- Reinforced cabinet bottoms
- Wide base opening for forklift access
- Cabinet options include 6 heights and 5 widths to choose from
- Available in 7 premier color options

The Lyon drawer suspension features the highest quality glides. Full extension drawers are ergonomically engineered to provide the best possible human reach points. Easily rearrange the dividers of a layout kit to customize the storage space to fit your items.

Choose from single drawer or multiple drawer access as well as different locking options. Matching shelf cabinets, overhead units, and mobile workstations are also available.

Vulcan

Black

Dove

Gray

Putty

overhead cabinets