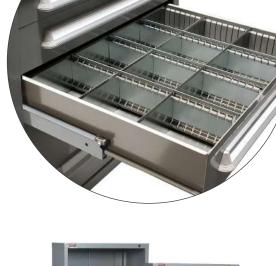

The Lyon drawer suspension features the highest quality glides. Full extension drawers are ergonomically engineered to provide the best possible human reach points. Easily rearrange the dividers of a layout kit to customize the storage space to fit your items.