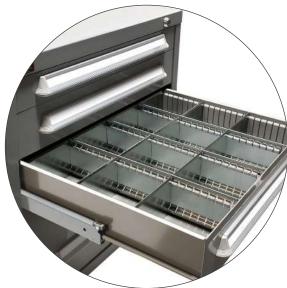

The Lyon drawer suspension features the highest quality glides. Full extension drawers are ergonomically engineered to provide the best possible human reach points. Easily rearrange the dividers of a layout kit to customize the storage space to fit your items.