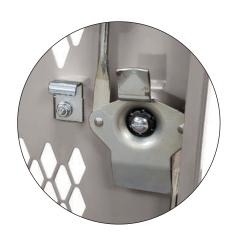

Also available as a galvannealed locker which is more resistant to corrosion. The galvannealed steel is ideal for areas with either high humidity or salt in the air near an ocean.

Pad-lockable turn handle with a high security 3-point latching system.