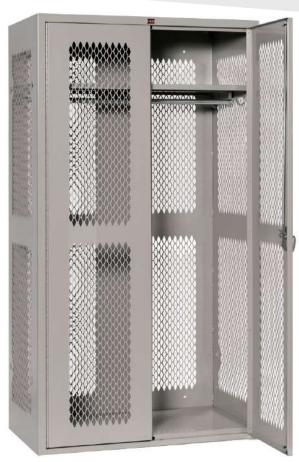

## TA-50 GEAR LOCKER

## MILITARY INSPIRED STRENGTH AND CAPACITY

This heavy-duty, fully ventilated and all-welded locker is the ultimate storage solution. Inspired for government and military grade gear and equipment, this locker withstands harsh usage.

Formed-steel panels and strategic diamond perforations on the doors, back and sides maximize the strength and rigidity of the locker. The diamond perforations allow for full ventilation and air flow for your stored contents.

1" coat rod and 4 coat hooks to hang coats, uniforms and heavy field dress.

- All-welded locker ships assembled
- Overall Locker: 42"w x 24"d x 78"h
- 16-gauge steel top with 14-gauge reinforced bottom, back, doors and sides
- Pad lockable turn handle with a high security 3-point latching system
- 16-gauge steel shelf with center reinforcing channel for 200 lb. capacity
- Pre-punched holes in back, sides, and bottom for attaching lockers to each other and/or the wall or floor