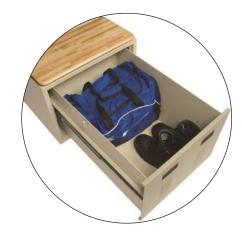

18"w x 36"d x 90"h No. VL5104ASM1 24"w x 36"d x 90"h No. VL5578ASM1

- All-welded steel locker 24"d x 72"h
- Lower drawer unit 36"d x 18"h with auto locking capability
  release latch inside locker
- Continuous hinged door with metal nano-roller latching system
- Maximum ventilation throughout locker to keep garments, vests and boots cool and dry
- Electrical cutout in the rear top corner for an electrical feed for laptops or cell phones.