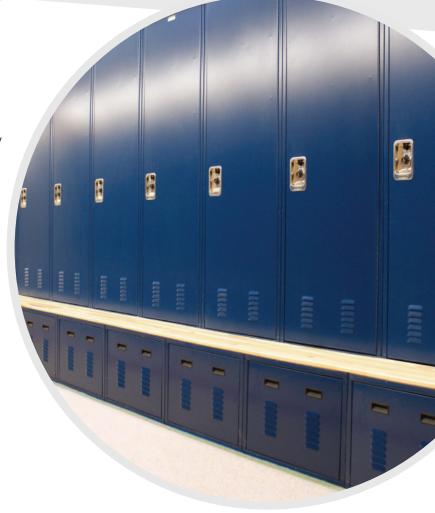

## **VALOR LAW ENFORCEMENT LOCKERS**

This heavy-duty law enforcement locker is designed to meet the requirements for law enforcement professionals. The customizable shelving components maximize the storage space to meet the needs of officers. The Valor provides secure and generous storage for police/government issued items such as Kevlar vests, uniforms, and pistols with room for personal belongings like duffel bags, wallets, jewelry, and civilian clothing.