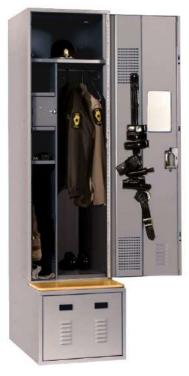

## **VALOR LAW ENFORCEMENT LOCKERS**

This heavy-duty law enforcement locker is designed to meet the requirements for law enforcement professionals. The customizable shelving components maximize the storage space to meet the needs of officers. The Valor provides secure and generous storage for police/government issued items such as Kevlar vests, uniforms, and pistols with room for personal belongings like duffel bags, wallets, jewelry, and civilian clothing.

18"w x 36"d x 90"h No. VL5104ASM1 24"w x 36"d x 90"h No. VL5578ASM1

- All-welded steel locker 24"d x 72"h
- Lower drawer unit 36"d x 18"h with auto locking capability
  release latch inside locker
- Continuous hinged door with metal nano-roller latching system
- Maximum ventilation throughout locker to keep garments, vests and boots cool and dry
- Electrical cutout in the rear top corner for an electrical feed for laptops or cell phones.