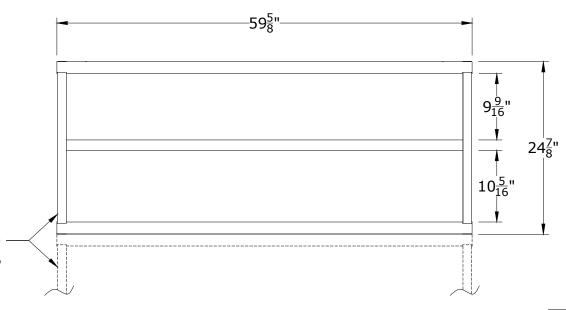

## FEATURES;

BASE SHELF AND ADJUSTABLE SHELF @ 3/4" O.C. FLAT BOTTOM ATTACHES DIRECTLY TO CABINET TOP BELOW SHIPPED PRE-ASSEMBLED TO LOWER CABINET IF ORDERED TOGETHER

OVERHEAD CABINET WIDTH MUST MATCH WIDTH OF LOWER CABINET. DOUBLE OVERHEAD CABINETS CAN BE ASSEMBLED OVER TWO (2) STANDARD 30W CABINETS. FIELD INSTALLATION ONLY. THIS WILL PRODUCE A 3/8" GAP ON EITHER SIDE OF THE OVERHEAD UNIT.

NOTE:

CABINET DEPTH @ 28-1/4" w/ 400Lb. CAPACITY SHELVES EACH @ 58-1/8"W x 25"D USABLE

P.O. Box 671 AURORA, IL 60507-0671 PHONE: 800-323-0082

NOTICE: THIS DOCUMENT IS CONFIDENTIAL AND PROPRIETARY, NO PART OF THIS DOCUMENT MAY BE DISCLOSED TO A THIRD PARTY WITHOUT THE PRIOR WRITTEN CONSENT OF LYON LLC