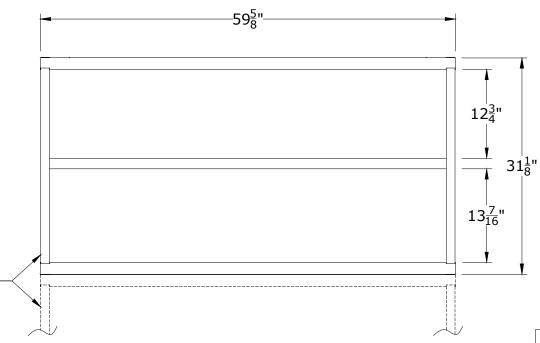

## FEATURES;

BASE SHELF AND ADJUSTABLE SHELF @ 3/4" O.C. FLAT BOTTOM ATTACHES DIRECTLY TO CABINET TOP BELOW SHIPPED PRE-ASSEMBLED TO LOWER CABINET IF ORDERED TOGETHER

NOTE:

OVERHEAD CABINET WIDTH MUST MATCH WIDTH OF LOWER CABINET. DOUBLE OVERHEAD CABINETS CAN BE ASSEMBLED OVER TWO (2) STANDARD 30W CABINETS. FIELD INSTALLATION ONLY. THIS WILL PRODUCE A 3/8" GAP ON EITHER SIDE OF THE OVERHEAD UNIT.

> CABINET DEPTH @ 28-1/4" w/ 400Lb. CAPACITY SHELVES EACH @ 58-1/8"W x 25"D USABLE

P.O. Box 671 AURORA, IL 60507-0671 PHONE: 800-323-0082

NOTICE: THIS DOCUMENT IS CONFIDENTIAL AND PROPRIETARY. NO PART OF THIS DOCUMENT MAY BE DISCLOSED TO A THIRD PARTY WITHOUT THE PRIOR WRITTEN CONSENT OF LYON LLC