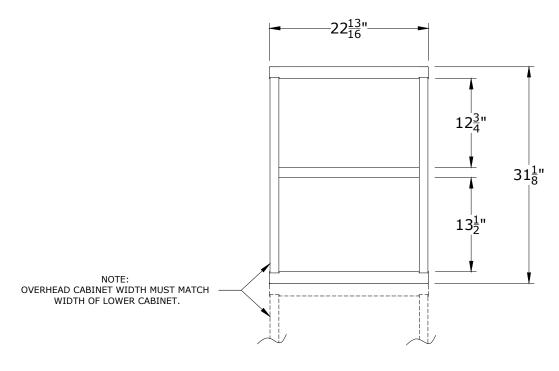

## FEATURES;

BASE SHELF AND ADJUSTABLE SHELF @ 3/4" O.C. FLAT BOTTOM ATTACHES DIRECTLY TO CABINET TOP BELOW SHIPPED PRE-ASSEMBLED TO LOWER CABINET IF ORDERED TOGETHER

CABINET DEPTH @ 28-1/4" w/ 400Lb. CAPACITY SHELVES EACH @ 22-5/16"W x 25"D USABLE