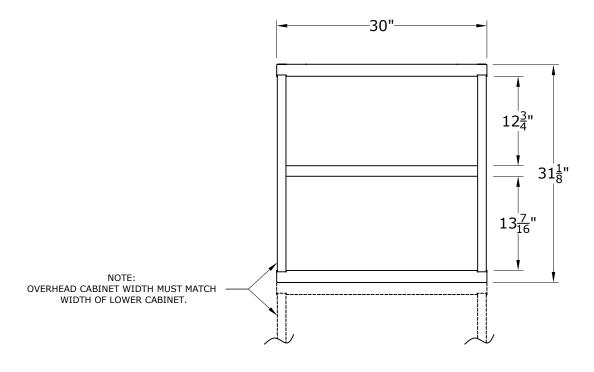

## FEATURES;

BASE SHELF AND ADJUSTABLE SHELF @ 3/4" O.C. FLAT BOTTOM ATTACHES DIRECTLY TO CABINET TOP BELOW SHIPPED PRE-ASSEMBLED TO LOWER CABINET IF ORDERED TOGETHER

CABINET DEPTH @ 28-1/4" w/ 400Lb. CAPACITY SHELVES EACH @ 28-1/2"W x 25"D USABLE