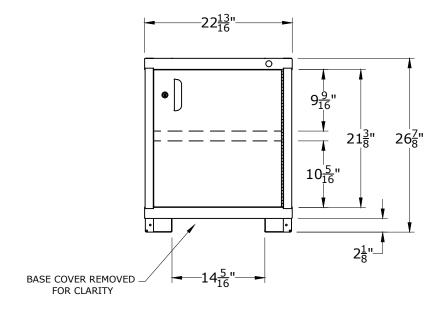

## FREATURES;

BASE SHELF AND ADJUSTABLE SHELF BEHIND LOCKABLE SWING DOOR

CABINET DEPTH @ 28-1/4" w/ 400Lb. CAPACITY SHELVES EACH @ 22-5/16"W x 25"D USABLE

P.O. Box 671 AURORA, IL 60507-0671 PHONE: 800-323-0082 www.lyonworkspace.com