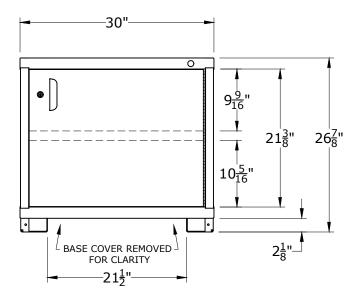

## FEATURES;

BASE SHELF AND ADJUSTABLE SHELF BEHIND LOCKABLE SWING DOOR

CABINET DEPTH @ 28-1/4" w/ 400Lb. CAPACITY SHELVES EACH @ 28-1/2"W x 25"D USABLE

P.O. Box 671 AURORA, IL 60507-0671 PHONE: 800-323-0082 www.lyonworkspace.com