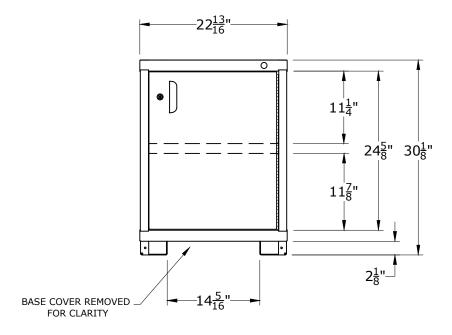

## FREATURES;

BASE SHELF AND ADJUSTABLE SHELF BEHIND LOCKABLE SWING DOOR

400Lb. CAPACITY SHELVES EACH @ 22-5/16"W x 25"D USABLE

P.O. Box 671 AURORA, IL 60507-0671 PHONE: 800-323-0082 www.lyonworkspace.com