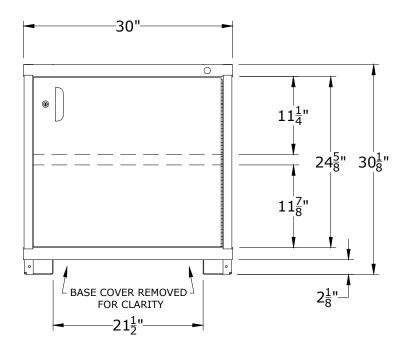

## FREATURES;

BASE SHELF AND ADJUSTABLE SHELF BEHIND LOCKABLE SWING DOOR

CABINET DEPTH @ 28-1/4" w/ 400Lb. CAPACITY SHELVES EACH @ 28-1/2"W x 25"D USABLE

| P.O. Box 671<br>AURORA, IL 60507-0671<br>PHONE: 800-323-0082<br>www.lyonworkspace.com<br>NOTICE: THIS DOCUMENT IS CONFIDENTIAL AND<br>PROPRIETARY. NO PART OF THIS DOCUMENT MAY |    |                       |            |     |
|---------------------------------------------------------------------------------------------------------------------------------------------------------------------------------|----|-----------------------|------------|-----|
| BE DISCLOSED TO A THIRD PARTY WITHOUT<br>THE PRIOR WRITTEN CONSENT OF LYON LLC                                                                                                  |    |                       |            |     |
| DATE<br>07/05/17                                                                                                                                                                |    | drawn by<br><i>JR</i> | CHECKED BY |     |
| DESCRIPTION                                                                                                                                                                     |    |                       |            |     |
| PRE-ENGINEERED<br>SHELF CABINET<br>TABLE - STANDARD                                                                                                                             |    |                       |            |     |
| SHEET                                                                                                                                                                           |    | DRAWING NUMBER        |            | REV |
|                                                                                                                                                                                 | 3. | 13030100              | 7          | 1   |