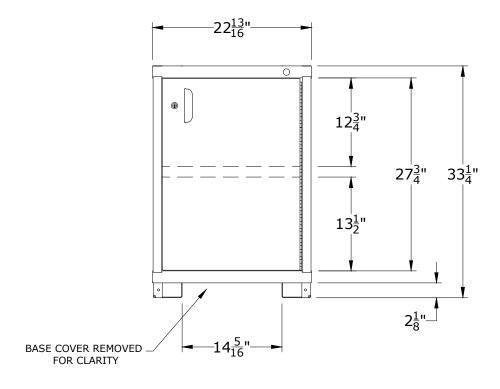

## FEATURES;

BASE SHELF AND ADJUSTABLE SHELF BEHIND LOCKABLE SWING DOOR

CABINET DEPTH @ 28-1/4" w/ 400Lb. CAPACITY SHELVES EACH @ 22-5/16"W x 25"D USABLE

P.O. Box 671 AURORA, IL 60507-0671 PHONE: 800-323-0082