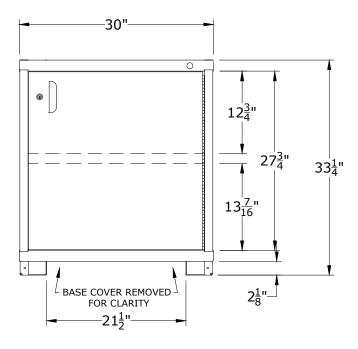

## PART NUMBER OPTIONS;

**N35303010060L** = LOCKABLE SWING DOOR **N35303010060N** = NO LOCKING SYSTEM

## FEATURES;

BASE SHELF AND ADJUSTABLE SHELF BEHIND LOCKABLE SWING DOOR

CABINET DEPTH @ 28-1/4" w/ 400Lb. CAPACITY SHELVES EACH @ 28-1/2"W x 25"D USABLE

P.O. Box 671 AURORA, IL 60507-0671 PHONE: 800-323-0082 www.lyonworkspace.com

PRE-ENGINEERED SHELF CABINET BENCH - STANDARD

| SHEET | DRAWING NUMBER | REV |
|-------|----------------|-----|
|       | 3530301006     | 1   |