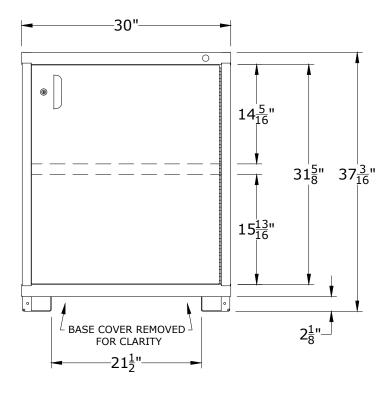

## PART NUMBER OPTIONS;

**N40303010080L** = LOCKABLE SWING DOOR **N40303010080N** = NO LOCKING SYSTEM

## **FEATURES**;

BASE SHELF AND ADJUSTABLE SHELF BEHIND LOCKABLE SWING DOOR

CABINET DEPTH @ 28-1/4" w/ 400Lb. CAPACITY SHELVES EACH @ 28-1/2"W x 25"D USABLE

P.O. Box 671 AURORA, IL 60507-0671 PHONE: 800-323-0082 www.lyonworkspace.com