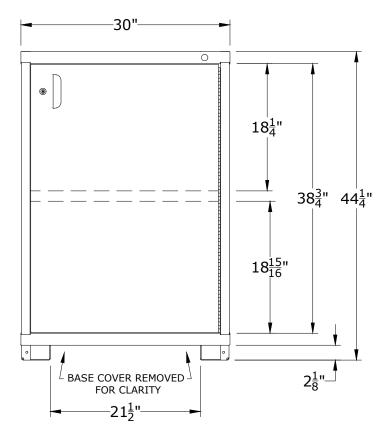

## FEATURES;

BASE SHELF AND ADJUSTABLE SHELF BEHIND LOCKABLE SWING DOOR

CABINET DEPTH @ 28-1/4" w/ 400Lb. CAPACITY SHELVES EACH @ 28-1/2"W x 25"D USABLE

P.O. Box 671 AURORA, IL 60507-0671 PHONE: 800-323-0082