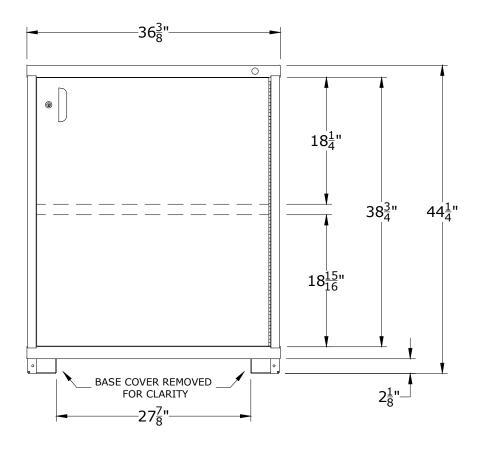

## FEATURES;

BASE SHELF AND ADJUSTABLE SHELF BEHIND LOCKABLE SWING DOOR

CABINET DEPTH @ 28-1/4" w/ 400Lb. CAPACITY SHELVES EACH @ 34-7/8"W x 25"D USABLE

P.O. Box 671 AURORA, IL 60507-0671 PHONE: 800-323-0082 www.lyonworkspace.com