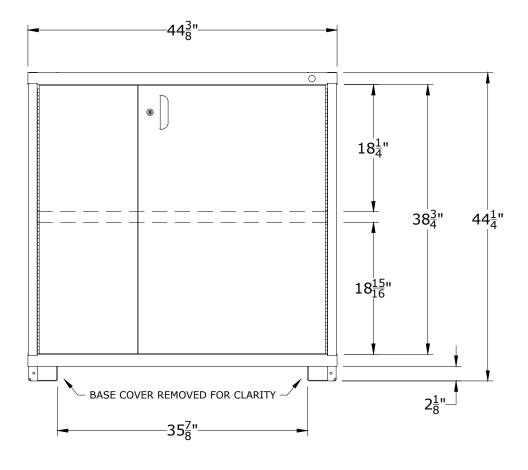

## FEATURES;

BASE SHELF AND ADJUSTABLE SHELF BEHIND LOCKABLE SWING DOOR

CABINET DEPTH @ 28-1/4" w/ 400Lb. CAPACITY SHELVES EACH @ 42-7/8"W x 25"D USABLE

P.O. Box 671 AURORA, IL 60507-0671 PHONE: 800-323-0082 www.lyonworkspace.com