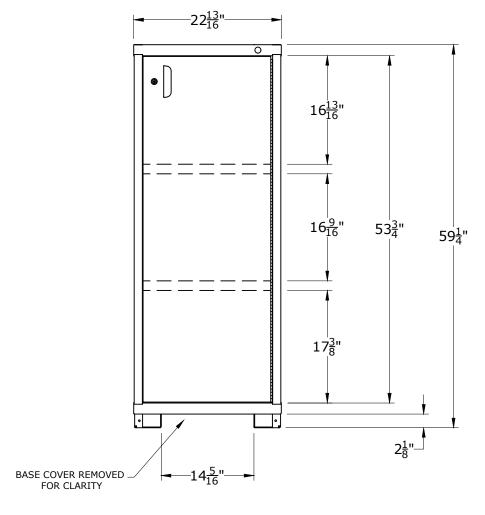

## FEATURES;

BASE SHELF AND TWO (2) ADJUSTABLE SHELVES BEHIND LOCKABLE SWING DOOR

CABINET DEPTH @ 28-1/4" w/ 400Lb. CAPACITY SHELVES EACH @ 28-1/2"W x 25"D USABLE

P.O. Box 671 AURORA, IL 60507-0671 PHONE: 800-323-0082 www.lyonworkspace.com