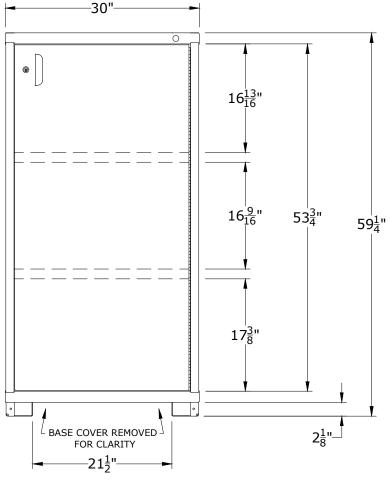

## FEATURES;

BASE SHELF AND TWO (2) ADJUSTABLE SHELVES BEHIND LOCKABLE SWING DOOR

CABINET DEPTH @ 28-1/4" w/ 400Lb. CAPACITY SHELVES EACH @ 28-1/2"W x 25"D USABLE

P.O. Box 671 AURORA, IL 60507-0671 PHONE: 800-323-0082 www.lyonworkspace.com