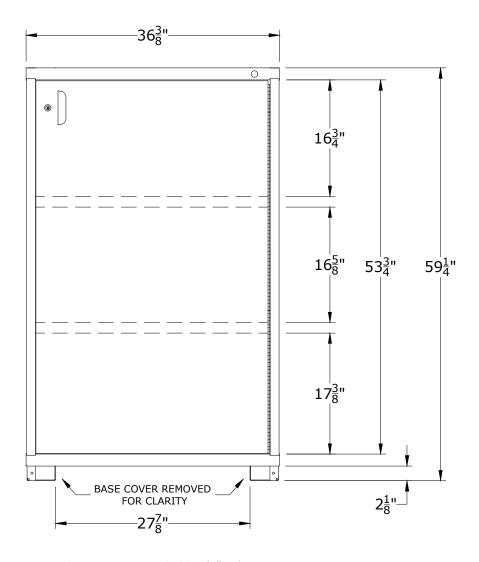

## FEATURES;

BASE SHELF AND TWO (2) ADJUSTABLE SHELVES BEHIND LOCKABLE SWING DOOR

CABINET DEPTH @ 28-1/4" w/ 400Lb. CAPACITY SHELVES EACH @ 34-7/8"W x 25"D USABLE

P.O. Box 671 AURORA, IL 60507-0671 PHONE: 800-323-0082