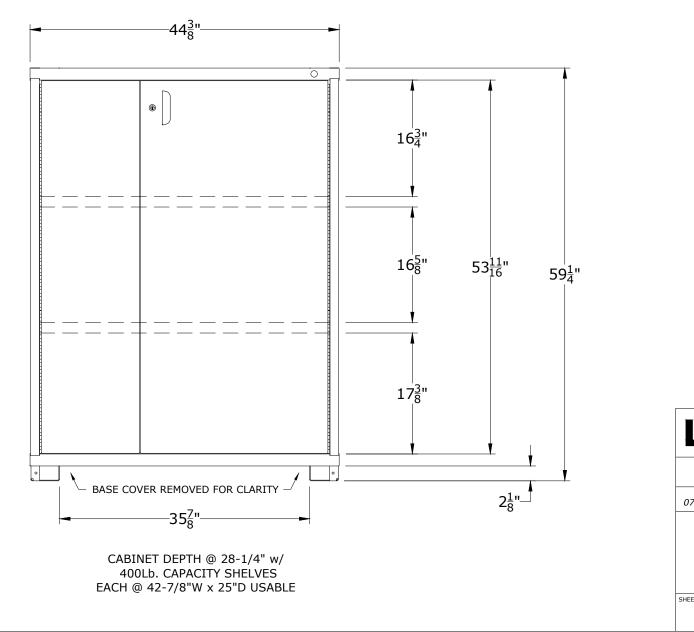

PART NUMBER OPTIONS;

## N68453010220L = LOCKABLE SWING DOOR N68453010220N = NO LOCKING SYSTEM

FEATURES;

BASE SHELF AND TWO (2) ADJUSTABLE SHELVES BEHIND LOCKABLE SWING DOOR

| AURORA, IL 60507-0671<br>PHONE: 800-323-0082<br>www.lyonworkspace.com                                                                                                    |    |                       |            |     |
|--------------------------------------------------------------------------------------------------------------------------------------------------------------------------|----|-----------------------|------------|-----|
| NOTICE: THIS DOCUMENT IS CONFIDENTIAL AND<br>PROPRIETARY. NO PART OF THIS DOCUMENT MAY<br>BE DISCLOSED TO A THIRD PARTY WITHOUT<br>THE PRIOR WRITTEN CONSENT OF LYON LLC |    |                       |            |     |
| DATE<br>7/1 <i>3</i> /17                                                                                                                                                 |    | drawn by<br><i>JR</i> | CHECKED BY |     |
| DESCRIPTION<br>PRE-ENGINEERED<br>SHELF CABINET<br>EYE LEVEL - EXTRA                                                                                                      |    |                       |            |     |
| ET                                                                                                                                                                       |    | DRAWING NUMBER        |            | REV |
|                                                                                                                                                                          | 68 | 345301022             | -          | 1   |