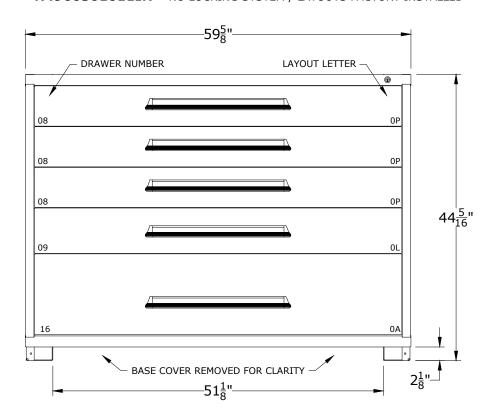

DWV

NOTICE: THIS DOCUMENT IS CONFIDENTIAL AND PROPRIETARY, NO PART OF THIS DOCUMENT MAY BE DISCLOSED TO A THIRD PARTY WITHOUT THE PRIOR WRITTEN CONSENT OF LYON LLC

DATE DRAWN BY 07/10/17 JR

DESCRIPTION

PRE-ENGINEERED CABINET COUNTER - DOUBLE (5) DRAWERS

(62) COMPARTMENTS

CABINET DEPTH @ 28-1/4" w/ FULL EXTENSION, 450Lb. CAPACITY DRAWERS EACH @ 54-11/16"W x 25-1/8"D USABLE