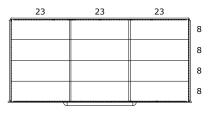

| COMPARTMENT SIZE  | 4    | 5    | 6    | 7    | 8                               | 9    | 10   | 11   | 12           | 13               | 14    | 15    | 16    | 17    | 18                               | 23                               |
|-------------------|------|------|------|------|---------------------------------|------|------|------|--------------|------------------|-------|-------|-------|-------|----------------------------------|----------------------------------|
| DIMENSION (CLEAR) | 2 ½" | 3 ½" | 4 ½" | 5 ½" | 5 <sup>7</sup> / <sub>8</sub> " | 6 ½" | 7 ½" | 8 ½" | 9 <u>1</u> " | 9 <del>7</del> " | 10 ½" | 11 ½" | 12 ½" | 13 ½" | 13 <sup>7</sup> / <sub>8</sub> " | 17 <sup>7</sup> / <sub>8</sub> " |