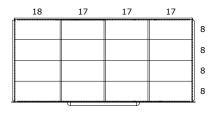

N49603010110N = NO LOCKING SYSTEM / NO LAYOUTS

N4960301011IN = NO LOCKING SYSTEM / LAYOUTS FACTORY INSTALLED

DRAWER LAYOUT "0P"

16 COMPARTMENTS

DRAWER LAYOUT "0L"

12 COMPARTMENTS

LYON

P.O. Box 671 AURORA, IL 60507-0671 PHONE: 800-323-0082 www.lyonworkspace.com