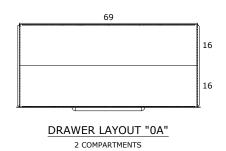

N49603010110N = NO LOCKING SYSTEM / NO LAYOUTS

N4960301011IN = NO LOCKING SYSTEM / LAYOUTS FACTORY INSTALLED

DRAWER LAYOUT "0P"

16 COMPARTMENTS

DRAWER LAYOUT "0L"

12 COMPARTMENTS

LYON

P.O. Box 671 AURORA, IL 60507-0671 PHONE: 800-323-0082 www.lyonworkspace.com