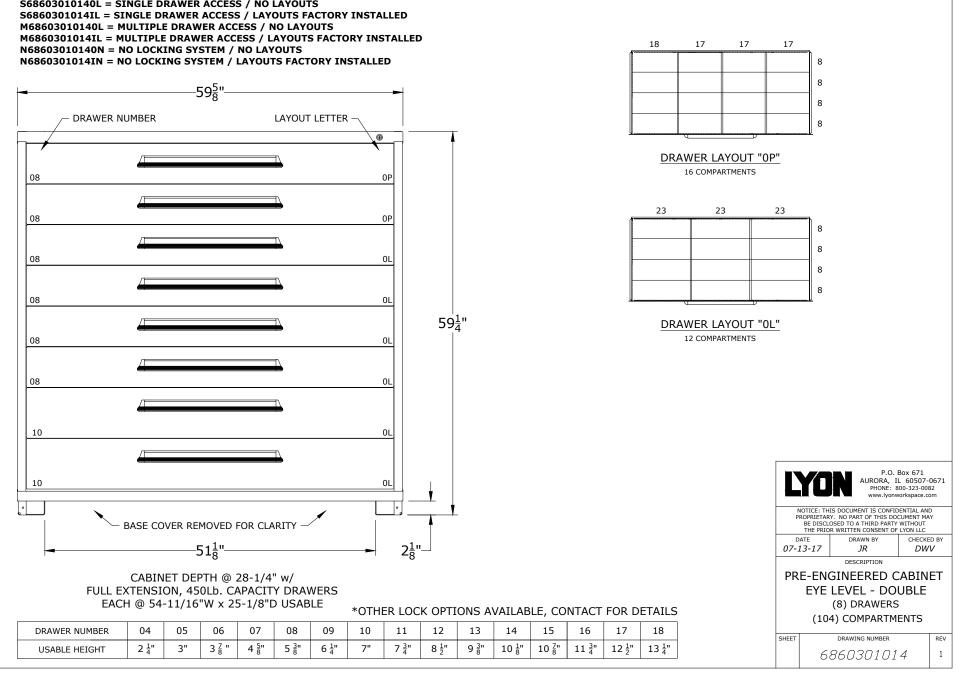

PART NUMBER OPTIONS; S68603010140L = SINGLE DRAWER ACCESS / NO LAYOUTS

| COMPARTMENT SIZE  | 4             | 5            | 6                               | 7            | 8            | 9             | 10           | 11           | 12           | 13           | 14                   | 15               | 16                               | 17                  | 18            | 23                               |
|-------------------|---------------|--------------|---------------------------------|--------------|--------------|---------------|--------------|--------------|--------------|--------------|----------------------|------------------|----------------------------------|---------------------|---------------|----------------------------------|
| DIMENSION (CLEAR) | 2 <u>11</u> " | 3 <u>1</u> " | 4 <sup>1</sup> / <sub>4</sub> " | 5 <u>1</u> " | 5 <u>7</u> " | 6 <u>11</u> " | 7 <u>1</u> " | 8 <u>1</u> " | 9 <u>1</u> " | 9 <u>7</u> " | $10 \frac{11}{16}$ " | $11\frac{1}{2}"$ | 12 <sup>1</sup> / <sub>4</sub> " | $13 \frac{1}{16}$ " | 13 <u>7</u> " | 17 <sup>7</sup> / <sub>8</sub> " |