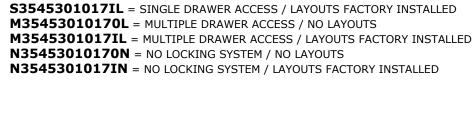

12

| PART NUMBER OPTIONS; |  |
|----------------------|--|
|                      |  |

**S35453010170L** = SINGLE DRAWER ACCESS / NO LAYOUTS

| COMPARTMENT SIZE  | 3                | 4             | 5            | 6                               | 7            | 8                               | 9             | 10           | 11           | 12           | 13                | 14                   | 15               | 16            | 17                  | 18                | 25     |
|-------------------|------------------|---------------|--------------|---------------------------------|--------------|---------------------------------|---------------|--------------|--------------|--------------|-------------------|----------------------|------------------|---------------|---------------------|-------------------|--------|
| DIMENSION (CLEAR) | 1 <del>7</del> " | 2 <u>11</u> " | 3 <u>1</u> " | 4 <sup>1</sup> / <sub>4</sub> " | 5 <u>1</u> " | 5 <sup>7</sup> / <sub>8</sub> " | 6 <u>11</u> " | 7 <u>1</u> " | 8 <u>1</u> " | 9 <u>1</u> " | 9 <del>7</del> 8" | $10 \frac{11}{16}$ " | $11\frac{1}{2}"$ | 12 <u>1</u> " | $13 \frac{1}{16}$ " | 13 <del>7</del> " | 19 ½ " |