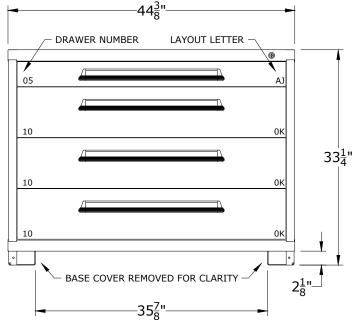

| _                                                                                                                                                                | - BASE       | COVER | а remov<br>—-35 <mark>7</mark> 8 |                  | CLARIT            | Y               | 2 <u>1</u><br>2 <u>1</u> 8 | ""           |              |                                 |                                  |                                  |                                                                                                |                                  |               | PROPRIET<br>BE DIS<br>THE PR<br>DATE | THIS DOCUMENT IS CONFI<br>THIS DOCUMENT IS CONFI<br>TARY. NO PART OF THIS DI<br>SCLOSED TO A THIRD PART<br>RIOR WRITTEN CONSENT O<br>DRAWN BY | OCUMENT MAY<br>TY WITHOUT<br>DF LYON LLC<br>CHECKED BY |
|------------------------------------------------------------------------------------------------------------------------------------------------------------------|--------------|-------|----------------------------------|------------------|-------------------|-----------------|----------------------------|--------------|--------------|---------------------------------|----------------------------------|----------------------------------|------------------------------------------------------------------------------------------------|----------------------------------|---------------|--------------------------------------|-----------------------------------------------------------------------------------------------------------------------------------------------|--------------------------------------------------------|
| CABINET DEPTH @ 28-1/4" w/<br>FULL EXTENSION, 450Lb. CAPACITY DRAWERS<br>EACH @ 39-1/2"W x 25-1/8"D USABLE<br>*OTHER LOCK OPTIONS AVAILABLE, CONTACT FOR DETAILS |              |       |                                  |                  |                   |                 |                            |              |              |                                 |                                  | PRE-EI                           | 07/06/17 JR DWV DESCRIPTION PRE-ENGINEERED CABINET BENCH - EXTRA (4) DRAWERS (92) COMPARTMENTS |                                  |               |                                      |                                                                                                                                               |                                                        |
| DRAWER NUMBER                                                                                                                                                    | 04           | 05    | 06                               | 07               | 08                | 09              | 10                         | 11           | 12           | 13                              | 14                               | 15                               | 16                                                                                             | 17                               | 18            | SHEET                                | DRAWING NUMBER                                                                                                                                | REV                                                    |
|                                                                                                                                                                  | 2 <u>1</u> " | 3"    | 3 <del>7</del> 8 "               | 4 <del>5</del> " | 5 <del>3</del> 8" | $6\frac{1}{4}"$ | 7"                         | 7 <u>3</u> " | 8 <u>1</u> " | 9 <sup>3</sup> / <sub>8</sub> " | 10 <sup>1</sup> / <sub>8</sub> " | 10 <sup>7</sup> / <sub>8</sub> " | $11\frac{3}{4}"$                                                                               | 12 <sup>1</sup> / <sub>7</sub> " | 13 <u>1</u> " | SHEET                                | DRAWING NUMBER                                                                                                                                | REV                                                    |