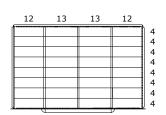

DRAWER LAYOUT "AJ" 32 COMPARTMENTS

DRAWER LAYOUT "0K"

20 COMPARTMENTS

13 12

7

6

6 6 7

13