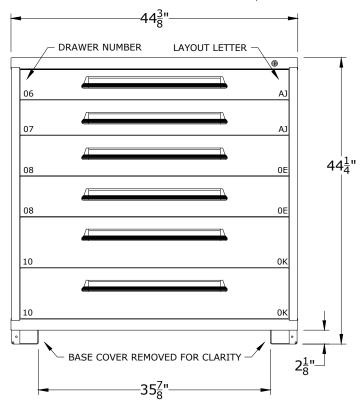

## PART NUMBER OPTIONS;

**S494530000COL** = SINGLE DRAWER ACCESS / NO LAYOUTS

**S494530000CIL** = SINGLE DRAWER ACCESS / LAYOUTS FACTORY INSTALLED

M494530000COL = MULTIPLE DRAWER ACCESS / NO LAYOUTS

M494530000CIL = MULTIPLE DRAWER ACCESS / LAYOUTS FACTORY INSTALLED

N494530000CON = NO LOCKING SYSTEM / NO LAYOUTS

N494530000CIN = NO LOCKING SYSTEM / LAYOUTS FACTORY INSTALLED

CABINET DEPTH @ 28-1/4" w/ FULL EXTENSION, 450Lb. CAPACITY DRAWERS EACH @ 39-1/2"W x 25-1/8"D USABLE

## PRE-ENGINEERED CABINET **COUNTER - EXTRA**

(6) DRAWERS

(152) COMPARTMENTS

| SHEET | DRAWING NUMBER | REV |
|-------|----------------|-----|
|       | 494530000C     | 1   |