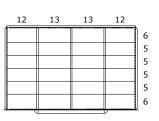

 DRAWER LAYOUT "0E"
 DRAWER LAYOUT "0K"

 24 COMPARTMENTS
 20 COMPARTMENTS

DRAWER LAYOUT "OP" 16 COMPARTMENTS

DRAWER LAYOUT "0L" 12 COMPARTMENTS

| P.O. Box 671<br>AURORA, IL 60507-0671<br>PHONE: 800-323-0082<br>www.lyonworkspace.com |                       |                     |                                                                   |           |     |  |  |  |  |  |  |  |
|---------------------------------------------------------------------------------------|-----------------------|---------------------|-------------------------------------------------------------------|-----------|-----|--|--|--|--|--|--|--|
|                                                                                       | ROPRIETAR<br>BE DISCL | Y. NO PA<br>OSED TO | IENT IS CONFIL<br>RT OF THIS DO<br>A THIRD PARTY<br>IN CONSENT OF | CUMENT MA |     |  |  |  |  |  |  |  |
| DATE DRAWN BY CHECKED B                                                               |                       |                     |                                                                   |           |     |  |  |  |  |  |  |  |
| 07/10/17 JR DWV                                                                       |                       |                     |                                                                   |           |     |  |  |  |  |  |  |  |
| DESCRIPTION                                                                           |                       |                     |                                                                   |           |     |  |  |  |  |  |  |  |
| PRE-ENGINEERED CABINET                                                                |                       |                     |                                                                   |           |     |  |  |  |  |  |  |  |
| COUNTER - EXTRA                                                                       |                       |                     |                                                                   |           |     |  |  |  |  |  |  |  |
|                                                                                       |                       | ••••                | /.                                                                |           |     |  |  |  |  |  |  |  |
|                                                                                       |                       | (7) Di              | RAWERS                                                            |           |     |  |  |  |  |  |  |  |
|                                                                                       | (120) COMPARTMENTS    |                     |                                                                   |           |     |  |  |  |  |  |  |  |
|                                                                                       | I                     |                     |                                                                   |           |     |  |  |  |  |  |  |  |
| SHEET                                                                                 |                       | DRAWI               | NG NUMBER                                                         |           | REV |  |  |  |  |  |  |  |
|                                                                                       | 4                     | 4945301006 1        |                                                                   |           |     |  |  |  |  |  |  |  |