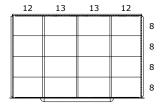

 DRAWER LAYOUT "0E"
 DRAWER LAYOUT "0K"

 24 COMPARTMENTS
 20 COMPARTMENTS

DRAWER LAYOUT "OP" 16 COMPARTMENTS

DRAWER LAYOUT "0L" 12 COMPARTMENTS

| P.O. Box 671<br>AURORA, IL 60507-0671<br>PHONE: 800-323-0082<br>www.lyonworkspace.com |                       |                     |                                                                   |           |     |  |  |  |  |  |  |  |
|---------------------------------------------------------------------------------------|-----------------------|---------------------|-------------------------------------------------------------------|-----------|-----|--|--|--|--|--|--|--|
|                                                                                       | ROPRIETAR<br>BE DISCL | Y. NO PA<br>OSED TO | IENT IS CONFIL<br>RT OF THIS DO<br>A THIRD PARTY<br>IN CONSENT OF | CUMENT MA |     |  |  |  |  |  |  |  |
| DATE DRAWN BY CHECKED B                                                               |                       |                     |                                                                   |           |     |  |  |  |  |  |  |  |
| 07/10/17 JR DWV                                                                       |                       |                     |                                                                   |           |     |  |  |  |  |  |  |  |
| DESCRIPTION                                                                           |                       |                     |                                                                   |           |     |  |  |  |  |  |  |  |
| PRE-ENGINEERED CABINET                                                                |                       |                     |                                                                   |           |     |  |  |  |  |  |  |  |
| COUNTER - EXTRA                                                                       |                       |                     |                                                                   |           |     |  |  |  |  |  |  |  |
|                                                                                       |                       | ••••                | /.                                                                |           |     |  |  |  |  |  |  |  |
|                                                                                       |                       | (7) Di              | RAWERS                                                            |           |     |  |  |  |  |  |  |  |
|                                                                                       | (120) COMPARTMENTS    |                     |                                                                   |           |     |  |  |  |  |  |  |  |
|                                                                                       | I                     |                     |                                                                   |           |     |  |  |  |  |  |  |  |
| SHEET                                                                                 |                       | DRAWI               | NG NUMBER                                                         |           | REV |  |  |  |  |  |  |  |
|                                                                                       | 4                     | 4945301006 1        |                                                                   |           |     |  |  |  |  |  |  |  |