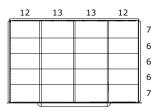

 DRAWER LAYOUT "0E"
 DRAWER LAYOUT "0K"

 24 COMPARTMENTS
 20 COMPARTMENTS

DRAWER LAYOUT "OP" 16 COMPARTMENTS

DRAWER LAYOUT "0L" 12 COMPARTMENTS

| P.O. Box 671<br>AURORA, IL 60507-0671<br>PHONE: 800-323-0082<br>www.lyonworkspace.com |                       |                     |                                                                   |           |     |  |  |  |  |  |  |  |
|---------------------------------------------------------------------------------------|-----------------------|---------------------|-------------------------------------------------------------------|-----------|-----|--|--|--|--|--|--|--|
|                                                                                       | ROPRIETAR<br>BE DISCL | Y. NO PA<br>OSED TO | IENT IS CONFIL<br>RT OF THIS DO<br>A THIRD PARTY<br>IN CONSENT OF | CUMENT MA |     |  |  |  |  |  |  |  |
| DATE DRAWN BY CHECKED B                                                               |                       |                     |                                                                   |           |     |  |  |  |  |  |  |  |
| 07/10/17 JR DWV                                                                       |                       |                     |                                                                   |           |     |  |  |  |  |  |  |  |
| DESCRIPTION                                                                           |                       |                     |                                                                   |           |     |  |  |  |  |  |  |  |
| PRE-ENGINEERED CABINET                                                                |                       |                     |                                                                   |           |     |  |  |  |  |  |  |  |
| COUNTER - EXTRA                                                                       |                       |                     |                                                                   |           |     |  |  |  |  |  |  |  |
|                                                                                       |                       | ••••                | /.                                                                |           |     |  |  |  |  |  |  |  |
|                                                                                       |                       | (7) Di              | RAWERS                                                            |           |     |  |  |  |  |  |  |  |
|                                                                                       | (120) COMPARTMENTS    |                     |                                                                   |           |     |  |  |  |  |  |  |  |
|                                                                                       | I                     |                     |                                                                   |           |     |  |  |  |  |  |  |  |
| SHEET                                                                                 |                       | DRAWI               | NG NUMBER                                                         |           | REV |  |  |  |  |  |  |  |
|                                                                                       | 4                     | 4945301006 1        |                                                                   |           |     |  |  |  |  |  |  |  |