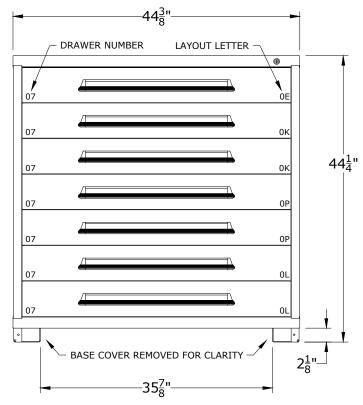

 DRAWER LAYOUT "0E"
 DRAWER LAYOUT "0K"

 24 COMPARTMENTS
 20 COMPARTMENTS

DRAWER LAYOUT "OP" 16 COMPARTMENTS

DRAWER LAYOUT "0L" 12 COMPARTMENTS

| P.O. Box 671<br>AURORA, IL 60507-0671<br>PHONE: 800-323-0082<br>www.lyonworkspace.com |                       |                     |                                                                   |           |     |  |  |  |  |  |  |  |
|---------------------------------------------------------------------------------------|-----------------------|---------------------|-------------------------------------------------------------------|-----------|-----|--|--|--|--|--|--|--|
|                                                                                       | ROPRIETAR<br>BE DISCL | Y. NO PA<br>OSED TO | IENT IS CONFIL<br>RT OF THIS DO<br>A THIRD PARTY<br>IN CONSENT OF | CUMENT MA |     |  |  |  |  |  |  |  |
| DATE DRAWN BY CHECKED B                                                               |                       |                     |                                                                   |           |     |  |  |  |  |  |  |  |
| 07/10/17 JR DWV                                                                       |                       |                     |                                                                   |           |     |  |  |  |  |  |  |  |
| DESCRIPTION                                                                           |                       |                     |                                                                   |           |     |  |  |  |  |  |  |  |
| PRE-ENGINEERED CABINET                                                                |                       |                     |                                                                   |           |     |  |  |  |  |  |  |  |
| COUNTER - EXTRA                                                                       |                       |                     |                                                                   |           |     |  |  |  |  |  |  |  |
|                                                                                       |                       | ••••                | /.                                                                |           |     |  |  |  |  |  |  |  |
|                                                                                       |                       | (7) Di              | RAWERS                                                            |           |     |  |  |  |  |  |  |  |
|                                                                                       | (120) COMPARTMENTS    |                     |                                                                   |           |     |  |  |  |  |  |  |  |
|                                                                                       | I                     |                     |                                                                   |           |     |  |  |  |  |  |  |  |
| SHEET                                                                                 |                       | DRAWI               | NG NUMBER                                                         |           | REV |  |  |  |  |  |  |  |
|                                                                                       | 4                     | 4945301006 1        |                                                                   |           |     |  |  |  |  |  |  |  |