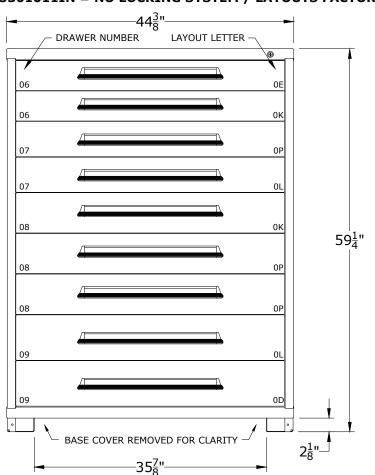

N68453010110N = NO LOCKING SYSTEM / NO LAYOUTS

N6845301011IN = NO LOCKING SYSTEM / LAYOUTS FACTORY INSTALLED

DRAWER LAYOUT "0E"

24 COMPARTMENTS

DRAWER LAYOUT "0K"

20 COMPARTMENTS

DRAWER LAYOUT "0P"

16 COMPARTMENTS

DRAWER LAYOUT "0L" 12 COMPARTMENTS

DRAWER LAYOUT "0D"

8 COMPARTMENTS

NOTICE: THIS DOCUMENT IS CONFIDENTIAL AND PROPRIETARY NO PART OF THIS DOCUMENT MAY BE DISCLOSED TO A THIRD PARTY WITHOUT THE PRIOR WRITTEN CONSENT OF LYON LLC DRAWN BY

## PRE-ENGINEERED CABINET EYE LEVEL - EXTRA

(9) DRAWERS (144) COMPARTMENTS

| SHEET | DRAWING NUMBER | REV |
|-------|----------------|-----|
|       | 6845301011     | 1   |

CABINET DEPTH @ 28-1/4" w/ FULL EXTENSION, 450Lb, CAPACITY DRAWERS EACH @ 39-1/2"W x 25-1/8"D USABLE