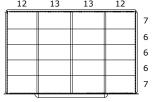

N68453010110N = NO LOCKING SYSTEM / NO LAYOUTS

N6845301011IN = NO LOCKING SYSTEM / LAYOUTS FACTORY INSTALLED

DRAWER LAYOUT "0E"

24 COMPARTMENTS

DRAWER LAYOUT "0K"

20 COMPARTMENTS

DRAWER LAYOUT "0P"

16 COMPARTMENTS