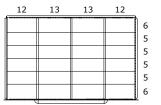

N68453010110N = NO LOCKING SYSTEM / NO LAYOUTS

N6845301011IN = NO LOCKING SYSTEM / LAYOUTS FACTORY INSTALLED

DRAWER LAYOUT "0E"

24 COMPARTMENTS

DRAWER LAYOUT "0K"

20 COMPARTMENTS

DRAWER LAYOUT "0P"

16 COMPARTMENTS