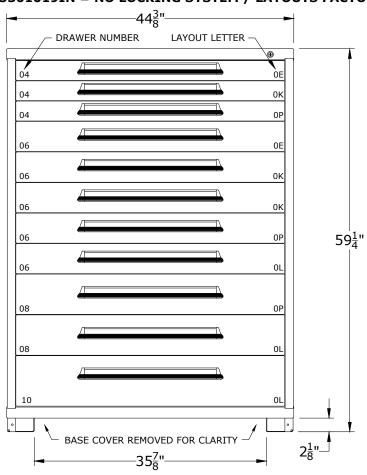

\*OTHER LOCK OPTIONS AVAILABLE, CONTACT FOR DETAILS

| DRAWER NUMBER | 04   | 05 | 06      | 07   | 08               | 09   | 10 | 11               | 12   | 13           | 14    | 15      | 16                               | 17    | 18    |
|---------------|------|----|---------|------|------------------|------|----|------------------|------|--------------|-------|---------|----------------------------------|-------|-------|
| USABLE HEIGHT | 2 ½" | 3" | 3 7/8 " | 4 ½" | 5 <del>3</del> " | 6 ½" | 7" | 7 <del>3</del> " | 8 ½" | 9 <u>3</u> " | 10 ½" | 10 7/8" | 11 <sup>3</sup> / <sub>4</sub> " | 12 ½" | 13 ½" |

DESCRIPTION

PRE-ENGINEERED CABINET EYE LEVEL - EXTRA

> (11) DRAWERS (192) COMPARTMENTS

| l .   |                |     |
|-------|----------------|-----|
| SHEET | DRAWING NUMBER | REV |
|       | 6845301019     | 1   |