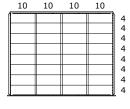

N353630000BON = NO LOCKING SYSTEM / NO LAYOUTS

N353630000BIN = NO LOCKING SYSTEM / LAYOUTS FACTORY INSTALLED

DRAWER LAYOUT "0J"

32 COMPARTMENTS

DRAWER LAYOUT "0E"

24 COMPARTMENTS

DRAWER LAYOUT "0P"

16 COMPARTMENTS