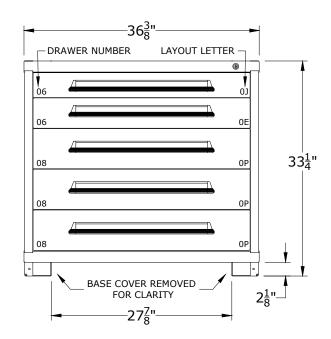

## PART NUMBER OPTIONS;

**S353630000B0L** = SINGLE DRAWER ACCESS / NO LAYOUTS

**S353630000BIL** = SINGLE DRAWER ACCESS / LAYOUTS FACTORY INSTALLED

M353630000BOL = MULTIPLE DRAWER ACCESS / NO LAYOUTS

M353630000BIL = MULTIPLE DRAWER ACCESS / LAYOUTS FACTORY INSTALLED

N353630000BON = NO LOCKING SYSTEM / NO LAYOUTS

N353630000BIN = NO LOCKING SYSTEM / LAYOUTS FACTORY INSTALLED

DRAWER LAYOUT "0J"

32 COMPARTMENTS

DRAWER LAYOUT "0E"

24 COMPARTMENTS

DRAWER LAYOUT "0P"

16 COMPARTMENTS

DATE DRAWN BY 07/05/17 JR

DESCRIPTION

PRE-ENGINEERED CABINET
BENCH - MEDIUM

(5) DRAWERS
(104) COMPARTMENTS

| SHEET | DRAWING NUMBER | REV |
|-------|----------------|-----|
|       | 353630000B     | 1   |

CABINET DEPTH @ 28-1/4" w/ FULL EXTENSION, 450Lb. CAPACITY DRAWERS EACH @ 31-1/2"W x 25-1/8"D USABLE