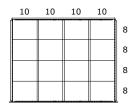

N353630000BON = NO LOCKING SYSTEM / NO LAYOUTS

N353630000BIN = NO LOCKING SYSTEM / LAYOUTS FACTORY INSTALLED

DRAWER LAYOUT "0J"

32 COMPARTMENTS

DRAWER LAYOUT "0E"

24 COMPARTMENTS

DRAWER LAYOUT "0P"

16 COMPARTMENTS