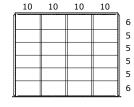

N353630000BON = NO LOCKING SYSTEM / NO LAYOUTS

N353630000BIN = NO LOCKING SYSTEM / LAYOUTS FACTORY INSTALLED

DRAWER LAYOUT "0J"

32 COMPARTMENTS

DRAWER LAYOUT "0E"

24 COMPARTMENTS

DRAWER LAYOUT "0P"

16 COMPARTMENTS