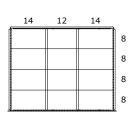

## CABINET DEPTH @ 28-1/4" w/ FULL EXTENSION, 450Lb. CAPACITY DRAWERS EACH @ 31-1/2"W x 25-1/8"D USABLE

DRAWER LAYOUT "0P"

16 COMPARTMENTS

DRAWER LAYOUT "0L"

DRAWER LAYOUT "0E"

24 COMPARTMENTS

\*OTHER LOCK OPTIONS AVAILABLE, CONTACT FOR DETAILS