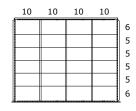

DRAWER LAYOUT "0K" 20 COMPARTMENTS

DRAWER LAYOUT "0D" 8 COMPARTMENTS

| 1 | k. |
|---|----|
|   | 8  |
|   | 8  |
|   | 8  |
|   | -  |

|  | 8 |
|--|---|
|  | 8 |
|  | 8 |
|  | 8 |
|  | - |

|      | 8 |
|------|---|
| <br> | 2 |