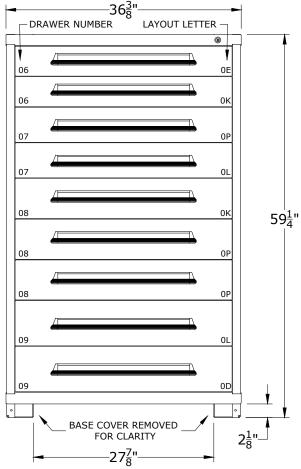

## CABINET DEPTH @ 28-1/4" w/ FULL EXTENSION, 450Lb. CAPACITY DRAWERS EACH @ 31-1/2"W x 25-1/8"D USABLE

DRAWER LAYOUT "0P"

16 COMPARTMENTS

DRAWER LAYOUT "0L"

DRAWER LAYOUT "0E"

24 COMPARTMENTS

\*OTHER LOCK OPTIONS AVAILABLE, CONTACT FOR DETAILS

| DRAWER NUMBER | 04           | 05 | 06                  | 07               | 08           | 09           | 10 | 11           | 12           | 13           | 14            | 15                               | 16               | 17            | 18            |
|---------------|--------------|----|---------------------|------------------|--------------|--------------|----|--------------|--------------|--------------|---------------|----------------------------------|------------------|---------------|---------------|
| USABLE HEIGHT | 2 <u>1</u> " | 3" | 3 <del>7</del> /8 " | 4 <del>5</del> " | 5 <u>3</u> " | 6 <u>1</u> " | 7" | 7 <u>3</u> " | 8 <u>1</u> " | 9 <u>3</u> " | 10 <u>1</u> " | 10 <sup>7</sup> / <sub>8</sub> " | $11\frac{3}{4}"$ | 12 <u>1</u> " | 13 <u>1</u> " |

12 COMPARTMENTS 20 20

SHEET

| LYO                                                                               | AURORA, II<br>PHONE: 8                                                                           | Box 671<br>L 60507-0671<br>00-323-0082<br>orkspace.com |  |  |  |  |
|-----------------------------------------------------------------------------------|--------------------------------------------------------------------------------------------------|--------------------------------------------------------|--|--|--|--|
| PROPRIETAR<br>BE DISCL                                                            | IS DOCUMENT IS CONFID<br>Y. NO PART OF THIS DOO<br>OSED TO A THIRD PARTY<br>R WRITTEN CONSENT OF | UMENT MAY<br>WITHOUT                                   |  |  |  |  |
| DATE<br>07-13-17                                                                  | drawn by<br><i>JR</i>                                                                            | CHECKED BY                                             |  |  |  |  |
|                                                                                   |                                                                                                  |                                                        |  |  |  |  |
| PRE-ENGINEERED CABINET<br>EYE LEVEL - MEDIUM<br>(9) DRAWERS<br>(144) COMPARTMENTS |                                                                                                  |                                                        |  |  |  |  |
|                                                                                   |                                                                                                  |                                                        |  |  |  |  |