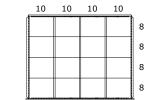

DRAWER LAYOUT "0K" 20 COMPARTMENTS

DRAWER LAYOUT "0D" 8 COMPARTMENTS

| 1 | k. |
|---|----|
|   | 8  |
|   | 8  |
|   | 8  |
|   | -  |

|  | 8 |
|--|---|
|  | 8 |
|  | 8 |
|  | 8 |
|  | - |

|      | 8 |
|------|---|
| <br> | 2 |