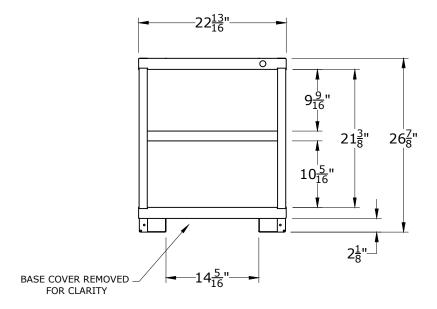

## FREATURES;

BASE SHELF AND ADJUSTABLE SHELF

CABINET DEPTH @ 28-1/4" w/ 400Lb. CAPACITY SHELVES EACH @ 22-5/16"W x 25"D USABLE

P.O. Box 671 AURORA, IL 60507-0671 PHONE: 800-323-0082 www.lyonworkspace.com