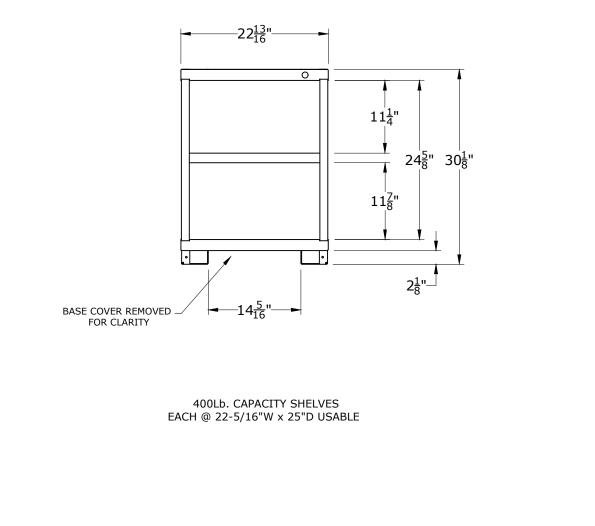

PART NUMBER OPTIONS;

## N31223010080N

FREATURES;

BASE SHELF AND ADJUSTABLE SHELF

| P.O. Box 671<br>AURORA, IL 60507-0671<br>PHONE: 800-323-0082<br>www.iyonworkspace.com                                                                                    |  |                       |            |     |
|--------------------------------------------------------------------------------------------------------------------------------------------------------------------------|--|-----------------------|------------|-----|
| NOTICE: THIS DOCUMENT IS CONFIDENTIAL AND<br>PROPRIETARY. NO PART OF THIS DOCUMENT MAY<br>BE DISCLOSED TO A THIRD PARTY WITHOUT<br>THE PRIOR WRITTEN CONSENT OF LYON LLC |  |                       |            |     |
| DATE<br>06/26/17                                                                                                                                                         |  | drawn by<br><i>JR</i> | CHECKED BY |     |
| DESCRIPTION<br>PRE-ENGINEERED<br>SHELF CABINET<br>TABLE - SLENDER                                                                                                        |  |                       |            |     |
| SHEET                                                                                                                                                                    |  | DRAWING NUMBER        |            | REV |
| 3122301008                                                                                                                                                               |  |                       | 1          |     |