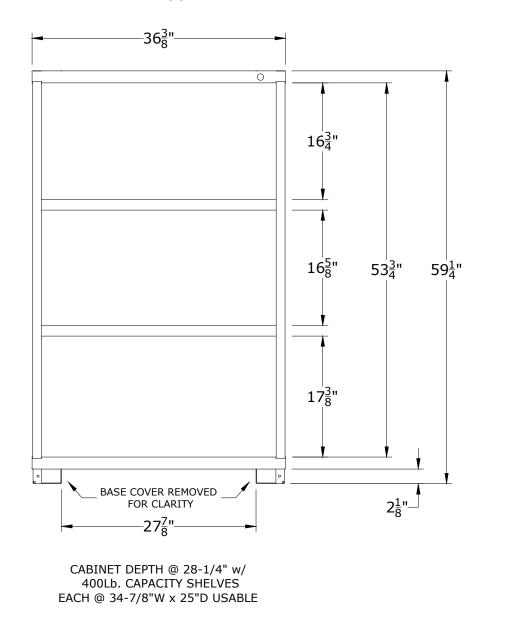

## N68363010230N

FEATURES;

BASE SHELF AND TWO (2) ADJUSTABLE SHELVES

| P.O. Box 671<br>AURORA, IL 60507-0671<br>PHONE: 800-323-0082<br>www.lyonworkspace.com<br>NOTICE: THIS DOCUMENT IS CONFIDENTIAL AND<br>PROPRIETARY. NO PART OF THIS DOCUMENT MAY<br>BE DISCLOSED TO A THIRD PARTY WITHOUT<br>THE PRIOR WEITTEN CONSENT OF LYON LLC |                       |                |            |     |
|-------------------------------------------------------------------------------------------------------------------------------------------------------------------------------------------------------------------------------------------------------------------|-----------------------|----------------|------------|-----|
|                                                                                                                                                                                                                                                                   | DATE<br>2 <b>9/17</b> | drawn by<br>JR | CHECKED BY |     |
| PRE-ENGINEERED<br>SHELF CABINET<br>EYE LEVEL - MEDIUM                                                                                                                                                                                                             |                       |                |            |     |
| SHEET                                                                                                                                                                                                                                                             |                       | DRAWING NUMBER |            | REV |
|                                                                                                                                                                                                                                                                   | 68                    | 33630102       | 3          | 1   |