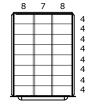

DRAWER LAYOUT "0J"

32 COMPARTMENTS

DRAWER LAYOUT "0E"

24 COMPARTMENTS

DRAWER LAYOUT "0P"

16 COMPARTMENTS

DRAWER LAYOUT "0H"

24 COMPARTMENTS