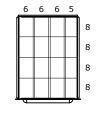

DRAWER LAYOUT "0J"

32 COMPARTMENTS

DRAWER LAYOUT "0E"

24 COMPARTMENTS

DRAWER LAYOUT "0P"

16 COMPARTMENTS

DRAWER LAYOUT "0H"

24 COMPARTMENTS