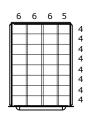

DRAWER LAYOUT "0J"

32 COMPARTMENTS

DRAWER LAYOUT "0E"

24 COMPARTMENTS

DRAWER LAYOUT "0P"

16 COMPARTMENTS

DRAWER LAYOUT "0H"

24 COMPARTMENTS