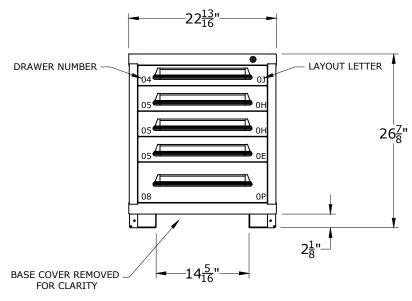

DRAWER LAYOUT "0J"

32 COMPARTMENTS

DRAWER LAYOUT "0E"

24 COMPARTMENTS

DRAWER LAYOUT "0P"

16 COMPARTMENTS

DRAWER LAYOUT "0H"

24 COMPARTMENTS

## PRE-ENGINEERED CABINET DESK - SLENDER

(5) DRAWERS

(144) COMPARTMENTS

| SHEET | DRAWING NUMBER | REV |
|-------|----------------|-----|
| 1     | 272230000B     | 1   |