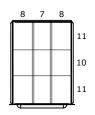

N27223010010N = NO LOCKING SYSTEM / NO LAYOUTS

N2722301001IN = NO LOCKING SYSTEM / LAYOUTS FACTORY INSTALLED

DRAWER LAYOUT "0C"

9 COMPARTMENTS

DRAWER LAYOUT "0B"

4 COMPARTMENTS

DRAWER LAYOUT "0P"

16 COMPARTMENTS