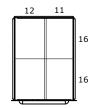

DRAWER LAYOUT "0L"

12 COMPARTMENTS

CABINET DEPTH @ 28-1/4" w/ FULL EXTENSION, 450Lb. CAPACITY DRAWERS EACH @ 17-15/16"W x 25-1/8"D USABLE