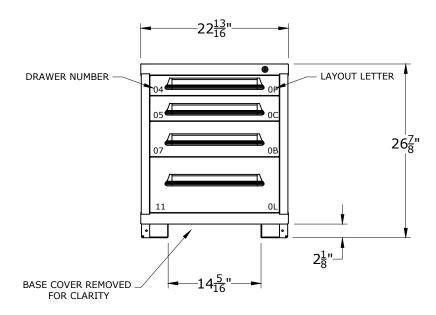

## PART NUMBER OPTIONS:

**S27223010010L**= SINGLE DRAWER ACCESS / NO LAYOUTS

**S2722301001IL** = SINGLE DRAWER ACCESS / LAYOUTS FACTORY INSTALLED

M27223010010L = MULTIPLE DRAWER ACCESS / NO LAYOUTS

M2722301001IL = MULTIPLE DRAWER ACCESS / LAYOUTS FACTORY INSTALLED

N27223010010N = NO LOCKING SYSTEM / NO LAYOUTS

N2722301001IN = NO LOCKING SYSTEM / LAYOUTS FACTORY INSTALLED

DRAWER LAYOUT "0C"

9 COMPARTMENTS

DRAWER LAYOUT "0B"

4 COMPARTMENTS

DRAWER LAYOUT "0P"

16 COMPARTMENTS

DRAWER LAYOUT "0L"

12 COMPARTMENTS

CABINET DEPTH @ 28-1/4" w/ FULL EXTENSION, 450Lb. CAPACITY DRAWERS EACH @ 17-15/16"W x 25-1/8"D USABLE

DESCRIPTION

PRE-ENGINEERED CABINET DESK - SLENDER

(4) DRAWERS

(41) COMPARTMENTS

| L |       |                   |     |
|---|-------|-------------------|-----|
| Γ | SHEET | DRAWING NUMBER    | REV |
|   | 1     | <i>2722301001</i> | 1   |