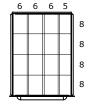

N27223010010N = NO LOCKING SYSTEM / NO LAYOUTS

N2722301001IN = NO LOCKING SYSTEM / LAYOUTS FACTORY INSTALLED

DRAWER LAYOUT "0C"

9 COMPARTMENTS

DRAWER LAYOUT "0B"

4 COMPARTMENTS

DRAWER LAYOUT "0P"

16 COMPARTMENTS