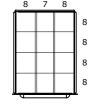

N27223010010N = NO LOCKING SYSTEM / NO LAYOUTS

N2722301001IN = NO LOCKING SYSTEM / LAYOUTS FACTORY INSTALLED

DRAWER LAYOUT "0C"

9 COMPARTMENTS

DRAWER LAYOUT "0B"

4 COMPARTMENTS

DRAWER LAYOUT "0P"

16 COMPARTMENTS