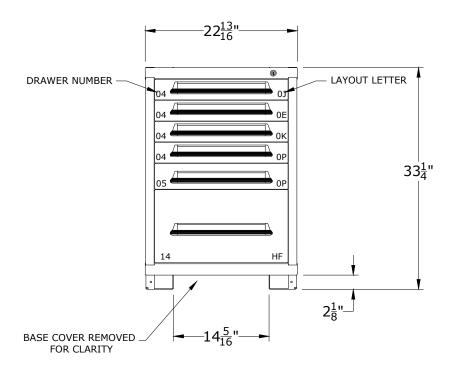

# PRE-ENGINEERED CABINET BENCH - SLENDER

(6) DRAWERS

(110) COMPARTMENTS

SHEET DRAWING NUMBER

DRAWING NUMBER REV 3522301026 1

### DRAWER LAYOUT "0J"

32 COMPARTMENTS

## **DRAWER LAYOUT "0E"**

24 COMPARTMENTS

# DRAWER LAYOUT "0P"

16 COMPARTMENTS

DRAWER LAYOUT "0K"

20 COMPARTMENTS

DRAWER LAYOUT "HF"

(2) HANGING FILE FRAMES

P.O. Box 671 AURORA, IL 60507-0671 PHONE: 800-323-0082

NOTICE: THIS DOCUMENT IS CONFIDENTIAL AND PROPRIETARY. NO PART OF THIS DOCUMENT MAY BE DISCLOSED TO A THIRD PARTY WITHOUT THE PRIOR WRITTEN CONSENT OF LYON LLC