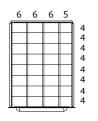

------|------|--------------|------|---------------|------|------|--------------|------------------|-----------|-------|-------|
| DIMENSION (CLEAR) | 1 <del>7</del> " | 2 <del>11</del> " | 3 ½" | 4 ½" | 5 <u>1</u> " | 5 ½" | 6 <u>11</u> " | 7 ½" | 8 ½" | 9 <u>1</u> " | 9 <del>7</del> " | 10 11/16" | 11 ½" | 12 ½" |

#### PART NUMBER OPTIONS;

S35223010260L= SINGLE DRAWER ACCESS / NO LAYOUTS

S3522301026IL = SINGLE DRAWER ACCESS / LAYOUTS FACTORY INSTALLED

M35223010260L = MULTIPLE DRAWER ACCESS / NO LAYOUTS

M3522301026IL = MULTIPLE DRAWER ACCESS / LAYOUTS FACTORY INSTALLED

N35223010260N = NO LOCKING SYSTEM / NO LAYOUTS

N3522301026IN = NO LOCKING SYSTEM / LAYOUTS FACTORY INSTALLED



CABINET DEPTH @ 28-1/4" w/ FULL EXTENSION, 450Lb. CAPACITY DRAWERS EACH @ 17-15/16"W x 25-1/8"D USABLE



### DRAWER LAYOUT "0J"

32 COMPARTMENTS

## **DRAWER LAYOUT "0E"**

24 COMPARTMENTS





# DRAWER LAYOUT "0P"

16 COMPARTMENTS

DRAWER LAYOUT "0K"

20 COMPARTMENTS



DRAWER LAYOUT "HF"

(2) HANGING FILE FRAMES



P.O. Box 671 AURORA, IL 60507-0671 PHONE: 800-323-0082

NOTICE: THIS DOCUMENT IS CONFIDENTIAL AND PROPRIETARY. NO PART OF THIS DOCUMENT MAY BE DISCLOSED TO A THIRD PARTY WITHOUT THE PRIOR WRITTEN CONSENT OF LYON LLC

06-26-17

JR CHECKED BY

DESCRIPTION

# PRE-ENGINEERED CABINET BENCH - SLENDER

(6) DRAWERS

(110) COMPARTMENTS

SHEET DRAWING NUMBER

DRAWING NUMBER REV 3522301026 1

#### \*OTHER LOCK OPTIONS AVAILABLE, CONTACT FOR DETAILS

| DRAWER NUMBER | 04   | 05 | 06      | 07   | 08                              | 09   | 10 | 11               | 12   | 13