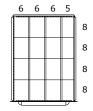

------------|-----------|-------|-------|
| DIMENSION (CLEAR) | 1 <del>7</del> " | 2 <del>11</del> " | 3 ½" | 4 ½" | 5 <u>1</u> " | 5 ½" | 6 <u>11</u> " | 7 ½" | 8 ½" | 9 <u>1</u> " | 9 <del>7</del> " | 10 11/16" | 11 ½" | 12 ½" |

#### PART NUMBER OPTIONS;

S35223010260L= SINGLE DRAWER ACCESS / NO LAYOUTS

S3522301026IL = SINGLE DRAWER ACCESS / LAYOUTS FACTORY INSTALLED

M35223010260L = MULTIPLE DRAWER ACCESS / NO LAYOUTS

M3522301026IL = MULTIPLE DRAWER ACCESS / LAYOUTS FACTORY INSTALLED

N35223010260N = NO LOCKING SYSTEM / NO LAYOUTS

N3522301026IN = NO LOCKING SYSTEM / LAYOUTS FACTORY INSTALLED



CABINET DEPTH @ 28-1/4" w/ FULL EXTENSION, 450Lb. CAPACITY DRAWERS EACH @ 17-15/16"W x 25-1/8"D USABLE



### DRAWER LAYOUT "0J"

32 COMPARTMENTS

## **DRAWER LAYOUT "0E"**

24 COMPARTMENTS





# DRAWER LAYOUT "0P"

16 COMPARTMENTS

DRAWER LAYOUT "0K"

20 COMPARTMENTS



DRAWER LAYOUT "HF"

(2) HANGING FILE FRAMES



P.O. Box 671 AURORA, IL 60507-0671 PHONE: 800-323-0082

NOTICE: THIS DOCUMENT IS CONFIDENTIAL AND PROPRIETARY. NO PART OF THIS DOCUMENT MAY BE DISCLOSED TO A THIRD PARTY WITHOUT THE PRIOR WRITTEN CONSENT OF LYON LLC

06-26-17

JR CHECKED BY

DESCRIPTION

# PRE-ENGINEERED CABINET BENCH - SLENDER

(6) DRAWERS

(110) COMPARTMENTS

SHEET DRAWING NUMBER

DRAWING NUMBER REV 3522301026 1

#### \*OTHER LOCK OPTIONS AVAILABLE, CONTACT FOR DETAILS

| DRAWER NUMBER | 04   | 05 | 06      | 07   | 08                              | 09   | 10 | 11               | 12   | 13                              | 14    | 15                               | 16                | 17    | 18