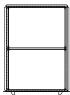

DRAWER LAYOUT "0K" 20 COMPARTMENTS

DRAWER LAYOUT "0E" 24 COMPARTMENTS

DRAWER LAYOUT "HF" (2) HANGING FILE FRAMES