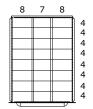

DRAWER LAYOUT "0K" 20 COMPARTMENTS

DRAWER LAYOUT "0E" 24 COMPARTMENTS

DRAWER LAYOUT "HF" (2) HANGING FILE FRAMES