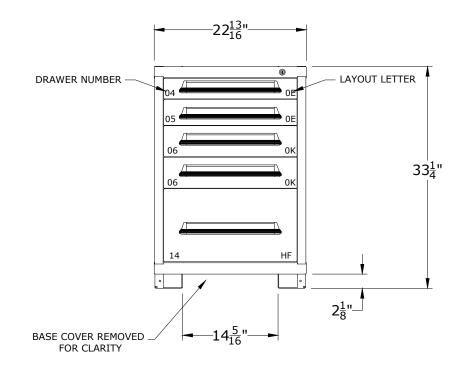

## CABINET DEPTH @ 28-1/4" w/ FULL EXTENSION, 450Lb. CAPACITY DRAWERS EACH @ 17-15/16"W x 25-1/8"D USABLE

**\*OTHER LOCK OPTIONS AVAILABLE, CONTACT FOR DETAILS** 

| DRAWER NUMBER | 04                              | 05 | 06                              | 07                              | 08                | 09                              | 10 | 11                | 12           | 13                              | 14               | 15                               | 16               | 17    | 18                               |
|---------------|---------------------------------|----|---------------------------------|---------------------------------|-------------------|---------------------------------|----|-------------------|--------------|---------------------------------|------------------|----------------------------------|------------------|-------|----------------------------------|
| USABLE HEIGHT | 2 <sup>1</sup> / <sub>4</sub> " | 3" | 3 <sup>7</sup> / <sub>8</sub> " | 4 <sup>5</sup> / <sub>8</sub> " | 5 <sup>3</sup> 8" | 6 <sup>1</sup> / <sub>4</sub> " | 7" | 7 <sup>3</sup> 4" | 8 <u>1</u> " | 9 <sup>3</sup> / <sub>8</sub> " | $10\frac{1}{8}"$ | 10 <sup>7</sup> / <sub>8</sub> " | $11\frac{3}{4}"$ | 12 ½" | 13 <sup>1</sup> / <sub>4</sub> " |