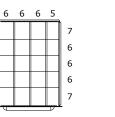

DRAWER LAYOUT "0K" 20 COMPARTMENTS

DRAWER LAYOUT "0E" 24 COMPARTMENTS

DRAWER LAYOUT "HF" (2) HANGING FILE FRAMES