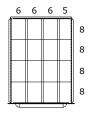

N35223010310N = NO LOCKING SYSTEM / NO LAYOUTS

N3522301031IN = NO LOCKING SYSTEM / LAYOUTS FACTORY INSTALLED

DRAWER LAYOUT "0K"

20 COMPARTMENTS

DRAWER LAYOUT "0P"

16 COMPARTMENTS

DRAWER LAYOUT "HF"

(2) HANGING FILE FRAMES