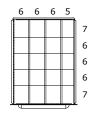

N35223010310N = NO LOCKING SYSTEM / NO LAYOUTS

N3522301031IN = NO LOCKING SYSTEM / LAYOUTS FACTORY INSTALLED

DRAWER LAYOUT "0K"

20 COMPARTMENTS

DRAWER LAYOUT "0P"

16 COMPARTMENTS

DRAWER LAYOUT "HF"

(2) HANGING FILE FRAMES