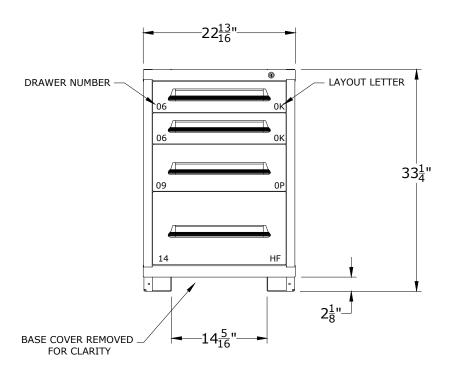

CABINET DEPTH @ 28-1/4" w/ FULL EXTENSION, 450Lb. CAPACITY DRAWERS EACH @ 17-15/16"W x 25-1/8"D USABLE

DATE DRAWN BY 06-26-17 JR

DESCRIPTION

PRE-ENGINEERED CABINET BENCH - SLENDER

(4) DRAWERS

(58) COMPARTMENTS

| DRAWING NUMBER | REV | 3522301031 | 1 |