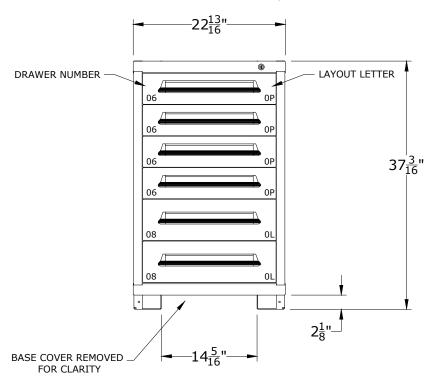

N40223010160N = NO LOCKING SYSTEM / NO LAYOUTS

N4022301016IN = NO LOCKING SYSTEM / LAYOUTS FACTORY INSTALLED

CABINET DEPTH @ 28-1/4" w/ FULL EXTENSION, 450Lb. CAPACITY DRAWERS EACH @ 17-15/16"W x 25-1/8"D USABLE

## \*OTHER LOCK OPTIONS AVAILABLE, CONTACT FOR DETAILS

| DRAWER NUMBER | 04   | 05 | 06      | 07   | 08                              | 09                              | 10 | 11               | 12   | 13                              | 14    | 15                               | 16                | 17    | 18    |
|---------------|------|----|---------|------|---------------------------------|---------------------------------|----|------------------|------|---------------------------------|-------|----------------------------------|-------------------|-------|-------|
| USABLE HEIGHT | 2 ½" | 3" | 3 7/8 " | 4 ½" | 5 <sup>3</sup> / <sub>8</sub> " | 6 <sup>1</sup> / <sub>4</sub> " | 7" | 7 <del>3</del> " | 8 ½" | 9 <sup>3</sup> / <sub>8</sub> " | 10 ½" | 10 <sup>7</sup> / <sub>8</sub> " | $11\frac{3}{4}$ " | 12 ½" | 13 ½" |

 DATE
 DRAWN BY
 CHECKED BY

 06-26-17
 JR
 DWV

DESCRIPTION

PRE-ENGINEERED CABINET
MID RANGE - SLENDER
(6) DRAWERS
(88) COMPARTMENTS

| SHEET | DRAWING NUMBER | REV |  |
|-------|----------------|-----|--|
|       | 4022301016     | 1   |  |