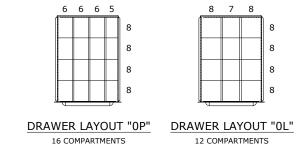

| COMPARTMENT SIZE  | 3                | 4                 | 5    | 6    | 7            | 8    | 9             | 10   | 11   | 12           | 13               | 14        | 15    | 16    |
|-------------------|------------------|-------------------|------|------|--------------|------|---------------|------|------|--------------|------------------|-----------|-------|-------|
| DIMENSION (CLEAR) | 1 <del>7</del> " | 2 <del>11</del> " | 3 ½" | 4 ½" | 5 <u>1</u> " | 5 ½" | 6 <u>11</u> " | 7 ½" | 8 ½" | 9 <u>1</u> " | 9 <del>7</del> " | 10 11/16" | 11 ½" | 12 ½" |

 DATE
 DRAWN BY
 CHECKED BY

 06-26-17
 JR
 DWV

DESCRIPTION

PRE-ENGINEERED CABINET
MID RANGE - SLENDER
(6) DRAWERS
(88) COMPARTMENTS

| SHEET | DRAWING NUMBER | REV |  |
|-------|----------------|-----|--|
|       | 4022301016     | 1   |  |