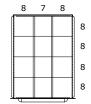

N49223010230N = NO LOCKING SYSTEM / NO LAYOUTS

N4922301023IN = NO LOCKING SYSTEM / LAYOUTS FACTORY INSTALLED

DRAWER LAYOUT "0P"

16 COMPARTMENTS

DRAWER LAYOUT "0L" 12 COMPARTMENTS

DRAWER LAYOUT "0D" 8 COMPARTMENTS

| COMPARTMENT SIZE  | 3     | 4                   | 5    | 6    | 7    | 8                               | 9        | 10   | 11   | 12           | 13               | 14    | 15    | 16    |
|-------------------|-------|---------------------|------|------|------|---------------------------------|----------|------|------|--------------|------------------|-------|-------|-------|
| DIMENSION (CLEAR) | 1 78" | 2 <del>11</del> 16" | 3 ½" | 4 ½" | 5 ½" | 5 <sup>7</sup> / <sub>8</sub> " | 6 11/16" | 7 ½" | 8 ½" | 9 <u>1</u> " | 9 <del>7</del> " | 10 ½" | 11 ½" | 12 ½" |