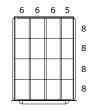

N49223010230N = NO LOCKING SYSTEM / NO LAYOUTS

N4922301023IN = NO LOCKING SYSTEM / LAYOUTS FACTORY INSTALLED

DRAWER LAYOUT "0P"

16 COMPARTMENTS

DRAWER LAYOUT "0L" 12 COMPARTMENTS

DRAWER LAYOUT "0D" 8 COMPARTMENTS

| COMPARTMENT SIZE  | 3     | 4                   | 5    | 6    | 7    | 8                               | 9        | 10   | 11   | 12           | 13               | 14    | 15    | 16    |
|-------------------|-------|---------------------|------|------|------|---------------------------------|----------|------|------|--------------|------------------|-------|-------|-------|
| DIMENSION (CLEAR) | 1 78" | 2 <del>11</del> 16" | 3 ½" | 4 ½" | 5 ½" | 5 <sup>7</sup> / <sub>8</sub> " | 6 11/16" | 7 ½" | 8 ½" | 9 <u>1</u> " | 9 <del>7</del> " | 10 ½" | 11 ½" | 12 ½" |