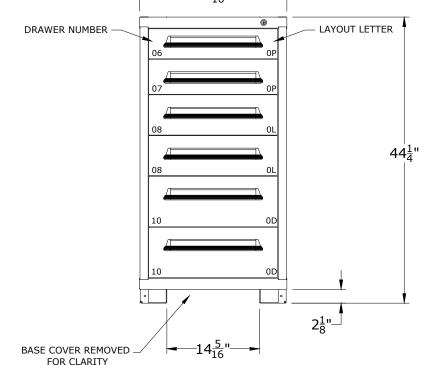

## PART NUMBER OPTIONS;

**S49223010230L** = SINGLE DRAWER ACCESS / NO LAYOUTS

**\$4922301023IL** = SINGLE DRAWER ACCESS / LAYOUTS FACTORY INSTALLED

M49223010230L = MULTIPLE DRAWER ACCESS / NO LAYOUTS

M4922301023IL = MULTIPLE DRAWER ACCESS / LAYOUTS FACTORY INSTALLED

N49223010230N = NO LOCKING SYSTEM / NO LAYOUTS

N4922301023IN = NO LOCKING SYSTEM / LAYOUTS FACTORY INSTALLED

DRAWER LAYOUT "0P"

16 COMPARTMENTS

DRAWER LAYOUT "0L" 12 COMPARTMENTS

DRAWER LAYOUT "0D" 8 COMPARTMENTS

CABINET DEPTH @ 28-1/4" w/ FULL EXTENSION, 450Lb. CAPACITY DRAWERS EACH @ 17-15/16"W x 25-1/8"D USABLE

## \*OTHER LOCK OPTIONS AVAILABLE, CONTACT FOR DETAILS

| DRAWER NUMBER | 04   | 05 | 06               | 07   | 08                              | 09   | 10 | 11                              | 12   | 13               | 14    | 15                               | 16                               | 17    | 18    |
|---------------|------|----|------------------|------|---------------------------------|------|----|---------------------------------|------|------------------|-------|----------------------------------|----------------------------------|-------|-------|
| USABLE HEIGHT | 2 ½" | 3" | 3 <del>7</del> " | 4 5" | 5 <sup>3</sup> / <sub>8</sub> " | 6 ½" | 7" | 7 <sup>3</sup> / <sub>4</sub> " | 8 ½" | 9 <del>3</del> " | 10 ½" | 10 <sup>7</sup> / <sub>8</sub> " | 11 <sup>3</sup> / <sub>4</sub> " | 12 ½" | 13 ½" |

DESCRIPTION

PRE-ENGINEERED CABINET **COUNTER - SLENDER** (6) DRAWERS

(72) COMPARTMENTS

| l .   |                |     |  |  |  |  |
|-------|----------------|-----|--|--|--|--|
| SHEET | DRAWING NUMBER | REV |  |  |  |  |
|       | 4922301023     | 1   |  |  |  |  |