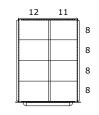

N49223010230N = NO LOCKING SYSTEM / NO LAYOUTS

N4922301023IN = NO LOCKING SYSTEM / LAYOUTS FACTORY INSTALLED

DRAWER LAYOUT "0P"

16 COMPARTMENTS

DRAWER LAYOUT "0L" 12 COMPARTMENTS

DRAWER LAYOUT "0D" 8 COMPARTMENTS

| COMPARTMENT SIZE  | 3     | 4                   | 5    | 6    | 7    | 8                               | 9        | 10   | 11   | 12           | 13               | 14    | 15    | 16    |
|-------------------|-------|---------------------|------|------|------|---------------------------------|----------|------|------|--------------|------------------|-------|-------|-------|
| DIMENSION (CLEAR) | 1 78" | 2 <del>11</del> 16" | 3 ½" | 4 ½" | 5 ½" | 5 <sup>7</sup> / <sub>8</sub> " | 6 11/16" | 7 ½" | 8 ½" | 9 <u>1</u> " | 9 <del>7</del> " | 10 ½" | 11 ½" | 12 ½" |