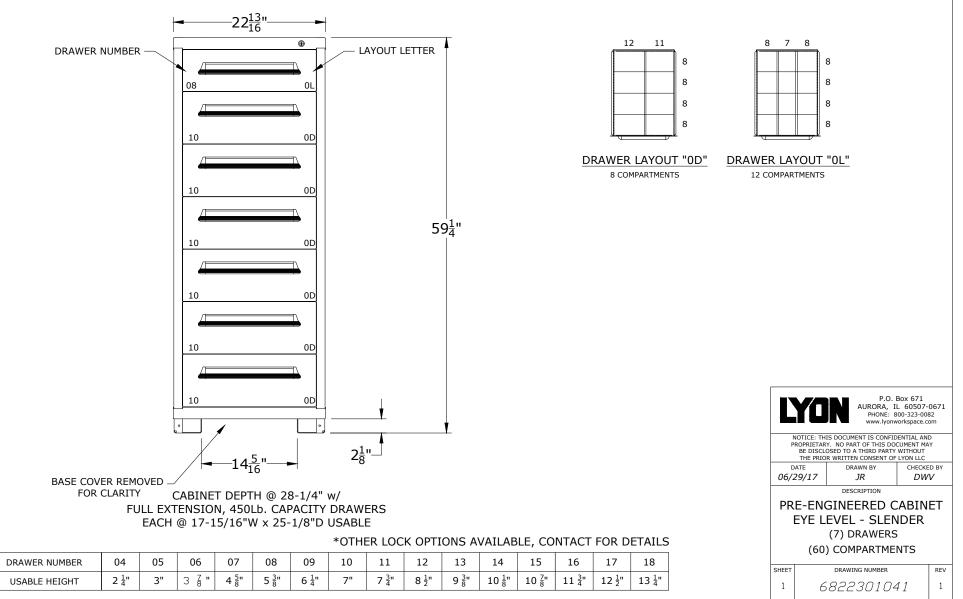

---------|---------------|--------------|--------------|--------------|------------------|---------------------------|------------------|---------------|
| PART NUMBER OPTIONS: | DIMENSION (CLEAR) | 1 <del>7</del> " | 2 <u>11</u> " | 3 <u>1</u> " | 4 <u>1</u> " | 5 <u>1</u> " | 5 <sup>7</sup> / <sub>8</sub> " | 6 <u>11</u> " | 7 <u>1</u> " | 8 <u>1</u> " | 9 <u>1</u> " | 9 <del>7</del> " | 10 <sup><u>11</u></sup> " | $11\frac{1}{2}"$ | 12 <u>1</u> " |

S68223010410L= SINGLE DRAWER ACCESS / NO LAYOUTS
S68223010411L = SINGLE DRAWER ACCESS / LAYOUTS FACTORY INSTALLED
M68223010410L = MULTIPLE DRAWER ACCESS / NO LAYOUTS
M68223010411L = MULTIPLE DRAWER ACCESS / LAYOUTS FACTORY INSTALLED
N68223010410N = NO LOCKING SYSTEM / NO LAYOUTS
N68223010411N = NO LOCKING SYSTEM / LAYOUTS FACTORY INSTALLED