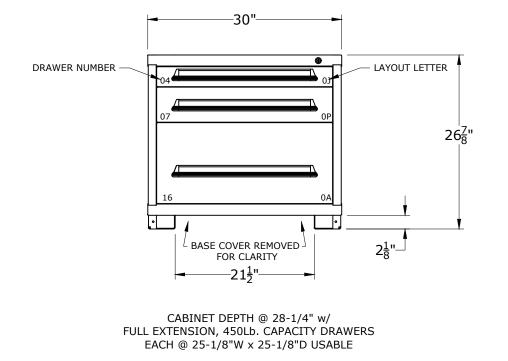

PART NUMBER OPTIONS;

**S273030000A0L** = SINGLE DRAWER ACCESS / NO LAYOUTS **S273030000AIL** = SINGLE DRAWER ACCESS / LAYOUTS FACTORY INSTALLED M273030000A0L = MULTIPLE DRAWER ACCESS / NO LAYOUTS **M273030000AIL** = MULTIPLE DRAWER ACCESS / LAYOUTS FACTORY INSTALLED N273030000A0N = NO LOCKING SYSTEM / NO LAYOUTS **N273030000AIN** = NO LOCKING SYSTEM / LAYOUTS FACTORY INSTALLED

|           | Y                                                                  | AURORA, I<br>PHONE: 8                                                                                                                                 | Box 671<br>L 60507-<br>800-323-008<br>vorkspace.co | 0671<br>32<br>om |
|-----------|--------------------------------------------------------------------|-------------------------------------------------------------------------------------------------------------------------------------------------------|----------------------------------------------------|------------------|
|           |                                                                    |                                                                                                                                                       |                                                    |                  |
|           | ROPRIETAR<br>BE DISCL                                              | IS DOCUMENT IS CONFID<br>Y. NO PART OF THIS DO<br>OSED TO A THIRD PARTY<br>R WRITTEN CONSENT OF                                                       | CUMENT MA<br>WITHOUT                               |                  |
| P         | ROPRIETAR<br>BE DISCL                                              | Y. NO PART OF THIS DO                                                                                                                                 | CUMENT MA<br>WITHOUT                               | Y                |
| P         | ROPRIETAR<br>BE DISCLI<br>THE PRIO<br>ATE                          | Y. NO PART OF THIS DO<br>OSED TO A THIRD PARTY<br>R WRITTEN CONSENT OF<br>DRAWN BY                                                                    | CUMENT MA<br>WITHOUT<br>LYON LLC<br>CHECKE         | Y                |
| р<br>06-1 | ROPRIETAR<br>BE DISCLI<br>THE PRIO<br>ATE<br>19-17                 | Y. NO PART OF THIS DO<br>OSED TO A THIRD PARTY<br>IR WRITTEN CONSENT OF<br>DRAWN BY<br>DB                                                             | CUMENT MA<br>WITHOUT<br>LYON LLC<br>CHECKE         | D BY             |
| р<br>06-2 | ROPRIETAR<br>BE DISCLI<br>THE PRIO<br>ATE<br>19-17<br>E-EN(        | Y. NO PART OF THIS DOU<br>OSED TO A THIRD PARTY<br>R WRITTEN CONSENT OF<br>DRAWN BY<br>DB<br>DESCRIPTION                                              |                                                    | D BY             |
| р<br>06-2 | ROPRIETAR<br>BE DISCLI<br>THE PRIO<br>ATE<br>19-17<br>E-EN(<br>DES | Y. NO PART OF THIS DOU<br>OSED TO A THIRD PARTY<br>IN WRITTEN CONSENT OF<br>DRAWN BY<br>DB<br>DESCRIPTION<br>GINEERED C                               |                                                    | D BY             |
| р<br>06-2 | ROPRIETAR<br>BE DISCLI<br>THE PRIO<br>ATE<br>19-17<br>E-ENC<br>DES | IV. NO PART OF THIS DOR<br>SOED TO A THIRD PARTY<br>R WRITTEN CONSENT OF<br>DRAWN BY<br>DB<br>DESCRIPTION<br>GINEERED C<br>SK - STANDA                |                                                    | D BY             |
| р<br>06-2 | ROPRIETAR<br>BE DISCLI<br>THE PRIO<br>ATE<br>19-17<br>E-ENC<br>DES | IV. NO PART OF THIS DO<br>OSED TO A THIND PARTY<br>IR WRITTEN CONSENT OF<br>DRAWN BY<br>DB<br>DESCRIPTION<br>GINEERED C<br>SK - STANDA<br>(3) DRAWERS |                                                    | D BY             |