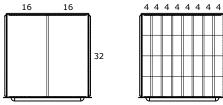

8 8 8

8

DRAWER LAYOUT "0J"

DRAWER LAYOUT "0A" 2 COMPARTMENTS

8 8 8 8

DRAWER LAYOUT "0P"

16 COMPARTMENTS

32 COMPARTMENTS